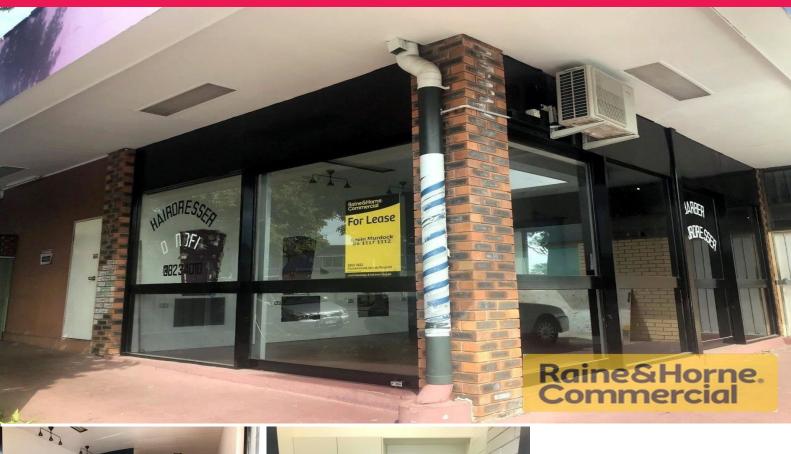

## Raine&Horne. Commercial

Shop 2a/22 Redland Bay Road, Capalaba QLD 4157

## 32sqm Affordable Retail/Office Space with Great Exposure

This very well presented tenancy is ready for immediate occupancy and would suit a multitude of businesses. Access to the unit is direct from Noeleen Street.

Features include:

- \* 32sqm fully air conditioned open plan tenancy
- \* Separate kitchenette at rear
- \* Surrounded by long established tenants
- \* Close to Bank of Queensland, retail businesses, employment agencies and professional offices
- \* Adjacent to Capalaba Central Shopping Centre, Redland City Council Customer Service Centre and Capalaba Library
- \* Outgoings included in rent
- \* Pricing exclusive of GST