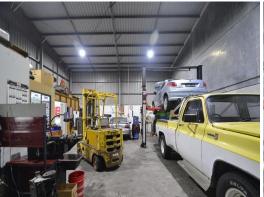

## **Approved Mechanical**

Building Area: 180m2 (approx)

This 180m2 industrial unit is currently being utilized as an approved mechanical repair workshop but would suit a multitude of uses.

Features include;

- \* High clearance roller door access
- \* LED high bay lighting
- \* Three phase power outlets
- \* Small reception area
- \* Amenities including shower
- \* Allocated car spaces.

The Thornton industrial Estate provides easy access to the New England Highway to Newcastle and the M1 motorway t