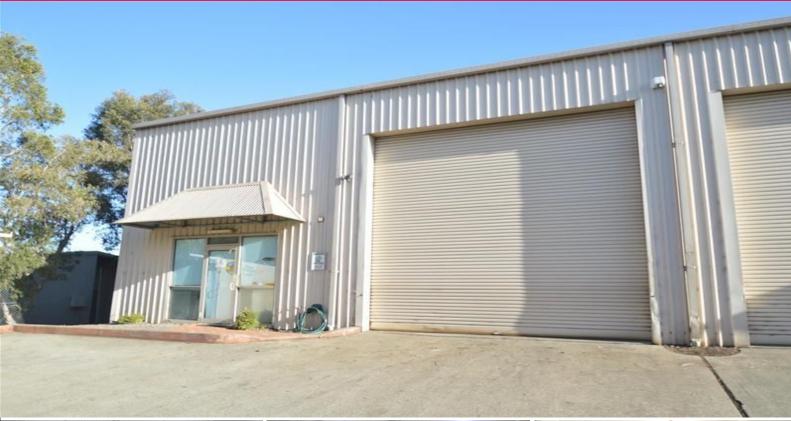

## **Approved Mechanical**

Building Area: 180m2 (approx)

This 180m2 industrial unit is currently being utilized as an approved mechanical repair workshop but would suit a multitude of uses.

Features include;

- \* High clearance roller door access
- \* LED high bay lighting
- \* Three phase power outlets
- \* Small reception area
- \* Amenities including shower
- \* Allocated car spaces.

The Thornton industrial Estate provides easy access to the New England Highway to Newcastle and the M1 motorway t