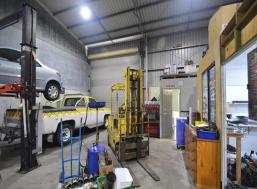

## **Approved Mechanical**

Building Area: 180m2 (approx)

This 180m2 industrial unit is currently being utilized as an approved mechanical repair workshop but would suit a multitude of uses.

Features include;

- \* High clearance roller door access
- \* LED high bay lighting
- \* Three phase power outlets
- \* Small reception area
- \* Amenities including shower
- \* Allocated car spaces.

The Thornton industrial Estate provides easy access to the New England Highway to Newcastle and the M1 motorway t