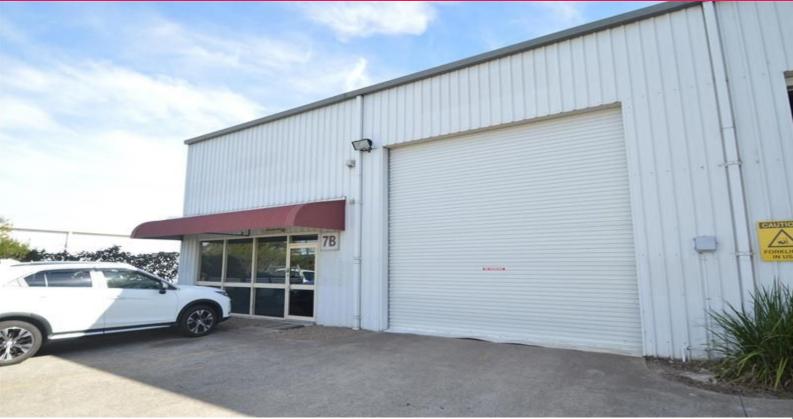

## (lot 7b)/583 Maitland Road, Mayfield West NSW 2304

## Building Area: 251m2 (Approx)

Conveniently located to Newcastle and positioned on Maitland Road is this great little workshop with offices.

Features include;

- \* Workshop of approximately 170m2
- \* Reception area & offices
- \* High clearance roller door access
- \* Glazed commercial shop front
- \* On site customer parking
- \* Security gated complex