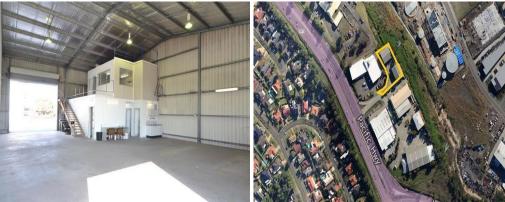

## (lot 7b)/583 Maitland Road, Mayfield West NSW 2304

## Building Area: 251m2 (Approx)

Conveniently located to Newcastle and positioned on Maitland Road is this great little workshop with offices.

Features include;

- \* Workshop of approximately 170m2
- \* Reception area & offices
- \* High clearance roller door access
- \* Glazed commercial shop front
- \* On site customer parking
- \* Security gated complex

This property provides a location with easy access to Newcastle and major arterial roads to service the Hunter  $\mbox{Va}$ 

Industrial FOR LEASE

251sqm

Paul Tilden 0425 302 772 paul@rhplus.com.au Steve Dick 0425 302 771 steve@rhplus.com.au