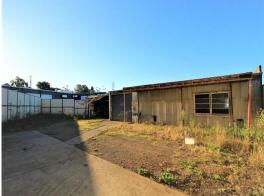

## AFFORDABLE WAREHOUSE SPACE + LARGE YARD!

Gunning Real Estate is pleased to present this affordable warehouse and yard. The property is accessible via a down ramp from the street and features 2 warehouses on a large block of land.

#### **KEY FEATURES**

Land Area: 839sqm\*Building 1: 295sqm\*Building 2: 89sqm\*

- Hence total building area: 384sqm\*

- Roller door clearance

Industrial FOR LEASE

384sqm