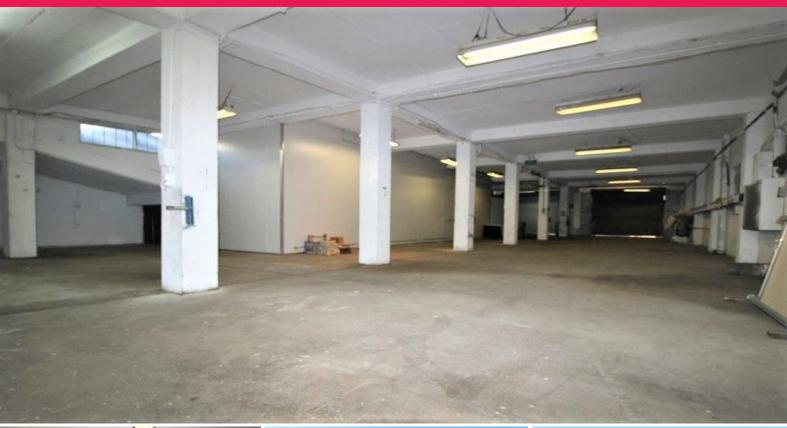

## AFFORDABLE WAREHOUSE SPACE + LARGE YARD!

Gunning Real Estate is pleased to present this affordable warehouse and yard. The property is accessible via a down ramp from the street and features 2 warehouses on a large block of land.

#### **KEY FEATURES**

Land Area: 839sqm\*Building 1: 295sqm\*Building 2: 89sqm\*

- Hence total building area: 384sqm\*

- Roller door clearance

Industrial FOR LEASE

384sqm