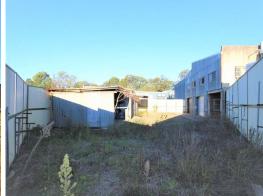

## AFFORDABLE WAREHOUSE SPACE + LARGE YARD!

Gunning Real Estate is pleased to present this affordable warehouse and yard. The property is accessible via a down ramp from the street and features 2 warehouses on a large block of land.

#### **KEY FEATURES**

Land Area: 839sqm\*Building 1: 295sqm\*Building 2: 89sqm\*

- Hence total building area: 384sqm\*

- Roller door clearance

Industrial FOR LEASE

384sqm