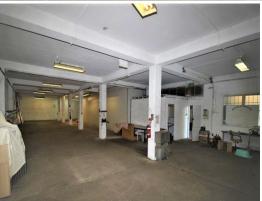

## AFFORDABLE WAREHOUSE SPACE + LARGE YARD!

Gunning Real Estate is pleased to present this affordable warehouse and yard. The property is accessible via a down ramp from the street and features 2 warehouses on a large block of land.

#### **KEY FEATURES**

Land Area: 839sqm\*Building 1: 295sqm\*Building 2: 89sqm\*

- Hence total building area: 384sqm\*

- Roller door clearance

Industrial FOR LEASE

384sqm