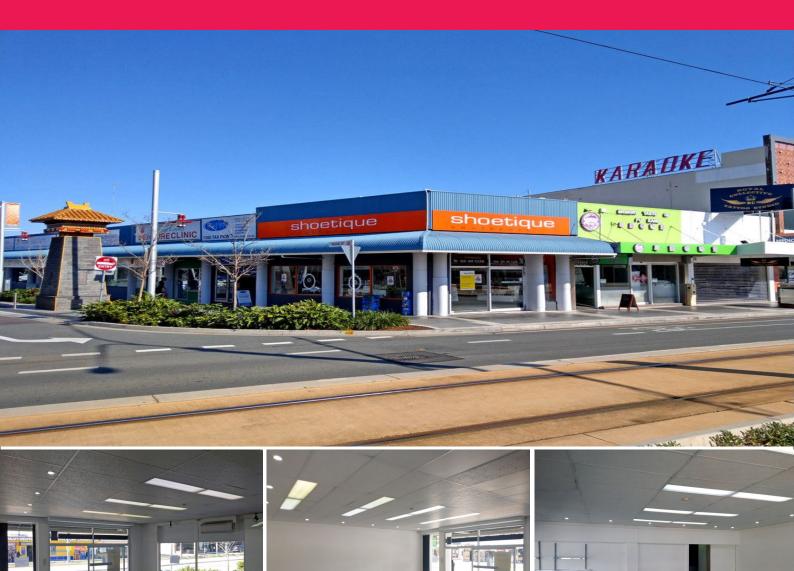

## **Prominent Corner Site - Chinatown Retail**

\*81m2\* corner retail tenancy with prominent exposure to Scarborough Street & Chinatown

\*Immaculately presented open floor plan with partitioned storage area

\*Corner position tenancy fronting both Young & Scarborough Streets, with two full walls of windows allowing for an abundance of natural light

\*Lessor seeks a secure operator, call to arrange your time to inspect