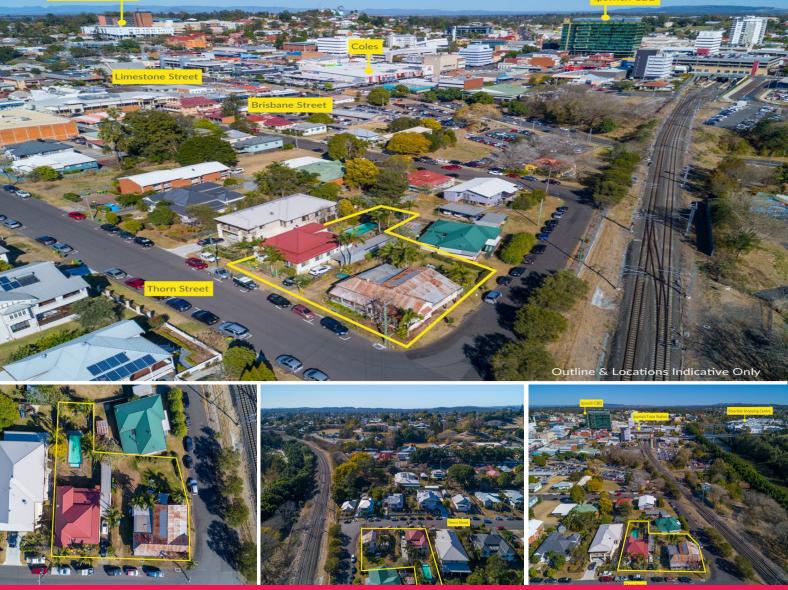

## 1 & 3 Thorn Street, Ipswich QLD 4305

## **Wonderful Development Opportunity!**

Zoned CBD Primary Commercial (up to 5 storeys STCA) these two lots totaling 1,132sqm, are so close to the Ipswich City. The council has advised that the zoning would support various developments including offices, medical and residential - so many options for you to choose from!

- 1 Thorn Street is currently a duplex returning \$395/week.

- 3 Thorn Street is currently vacant with a rental appraisal of \$325/week.

- Consider this great return coming in whilst you organise council approvals for your amazing development.

- Only 500m to Coles Supermarket in heart of town, this will be a sought after location!

Offices FOR SALE Make An Offer 200sqm

**Ray White Commercial** 

Ipswich.qld@raywhite.com