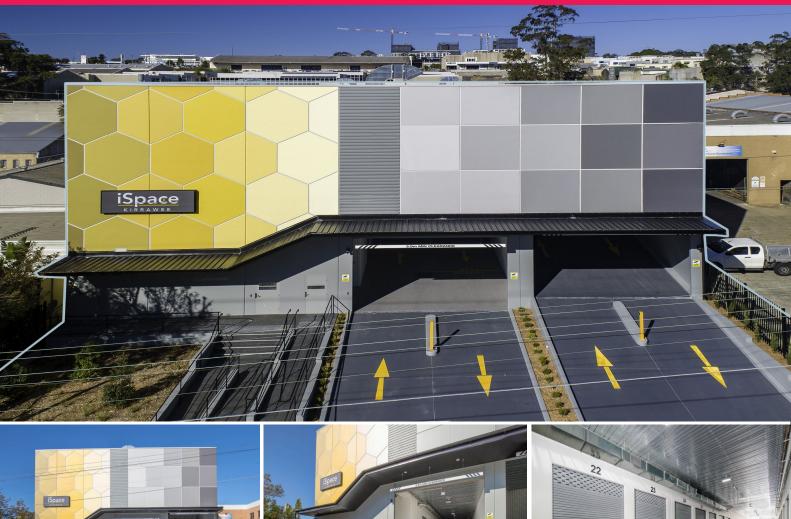

## 444 The Boulevarde, Kirrawee NSW 2232

## **iSpace Kirrawee - Secure Your Storage Space NOW!**

This is your opportunity to secure a storage or mini-warehouse space in the brand new iSpace Kirrawee complex.

Featuring:

- \* Security access, 24hr 7 days
- \* 24hr security cameras
- \* High clearances of up to 5-6 metres
- \* Power, data, telephone and lights to all units

10

- \* Unit sizes from 20 square metres
- \* 6-8 metre wide driveways
- \* Drive-up access to all units
- \* Motorised roller shutters to all units
- \*Turning and loading bays
- \* Passage lift to first

Industrial FOR LEASE From \$155.00 per week + GST 20sqm

**Ryan McMahon** 

ryanm@commercial.net.au