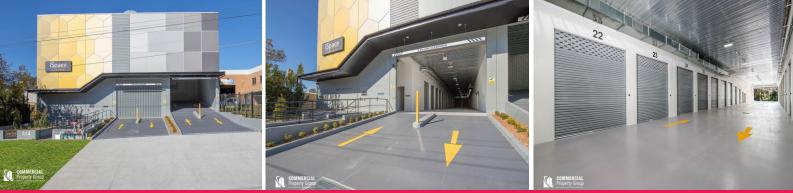

## **iSpace Kirrawee - Secure Your Storage Space NOW!**

This is your opportunity to secure a storage or mini-warehouse space in the brand new iSpace Kirrawee complex.

Featuring:

- \* Security access, 24hr 7 days
- \* 24hr security cameras
- \* High clearances of up to 5-6 metres
- \* Power, data, telephone and lights to all units

10

- \* Unit sizes from 20 square metres
- \* 6-8 metre wide driveways
- \* Drive-up access to all units
- \* Motorised roller shutters to all units
- \*Turning and loading bays
- \* Passage lift to first