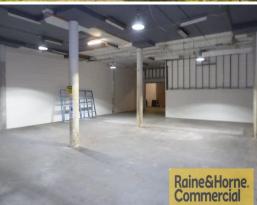

## Showroom/Warehouse with Unbeatable Exposure to Ipswich Rd

- \* 572sqm of showroom/bulky goods warehousing
- \* Landmark site on Ipswich Motorway
- \* Blank canvas ready for fit out
- \* Corner position
- \* 2 street access
- \* Ability to drop 20ft & 40ft containers
- \* Excellent signage opportunities
- \* Iconic Rocklea building
- \* Ample car parking on-site
- \* 12kms to Brisbane CBD
- \* Easy access on and off the Ipswich Motorway