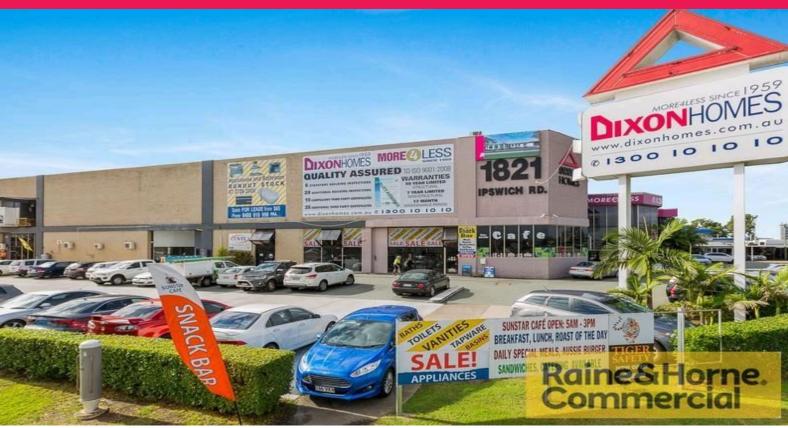

## Raine&Horne. Commercial

C/1821 Ipswich Road, Rocklea QLD 4106

## Showroom/Warehouse with Unbeatable Exposure to Ipswich Rd

- \* 572sqm of showroom/bulky goods warehousing
- \* Landmark site on Ipswich Motorway
- \* Blank canvas ready for fit out
- \* Corner position
- \* 2 street access
- \* Ability to drop 20ft & 40ft containers
- \* Excellent signage opportunities
- \* Iconic Rocklea building
- \* Ample car parking on-site
- \* 12kms to Brisbane CBD
- \* Easy access on and off the Ipswich Motorway