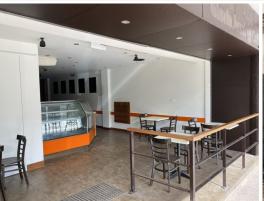

## Prominent Location Ideally Suited For An Espresso Bar In Caloundra

Previously operating as national branded coffee franchise, there is now an opportunity available in the heart of Caloundra.

- Floor area 90m2\*
- Offering both internal area plus prime street frontage
- Owner incentives available