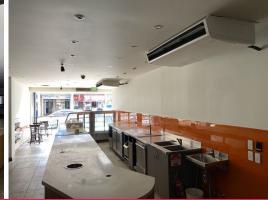

## Prominent Location Ideally Suited For An Espresso Bar In Caloundra

Previously operating as national branded coffee franchise, there is now an opportunity available in the heart of Caloundra.

- Floor area 90m2\*
- Offering both internal area plus prime street frontage
- Owner incentives available