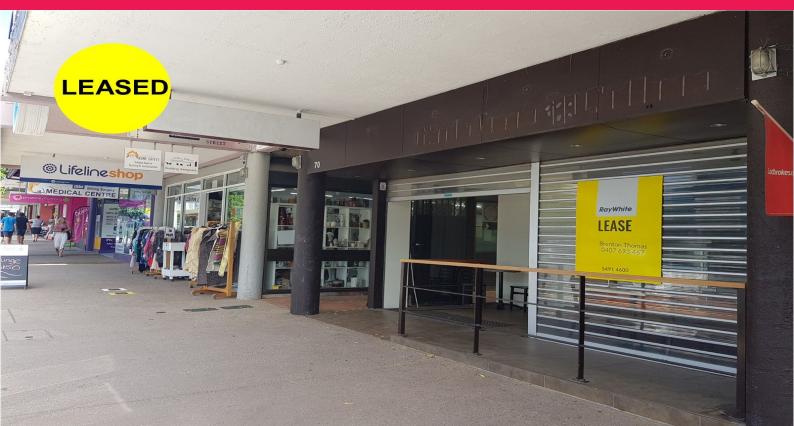

## Ray White.

2/70-72 Bulcock Street, Caloundra QLD 4551

## Prominent Location Ideally Suited For An Espresso Bar In Caloundra

Previously operating as national branded coffee franchise, there is now an opportunity available in the heart of Caloundra.

- Floor area 90m2\*
- Offering both internal area plus prime street frontage
- Owner incentives available

For Lease: \$32,890 p.a. + Outgoings + GST

For further information please contact marketing agents:

brenton.thomas@raywhite

Retail

FOR LEASE

90sqm