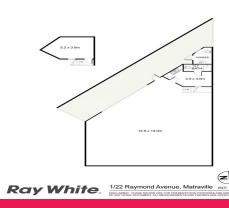

- Warehouse 185.4sqm (approx.)
- Mezzanine office 20.30sqm (approx.)
- Amenities
- Roller Door
- Off Street Parking

Industrial FOR LEASE

200sqm