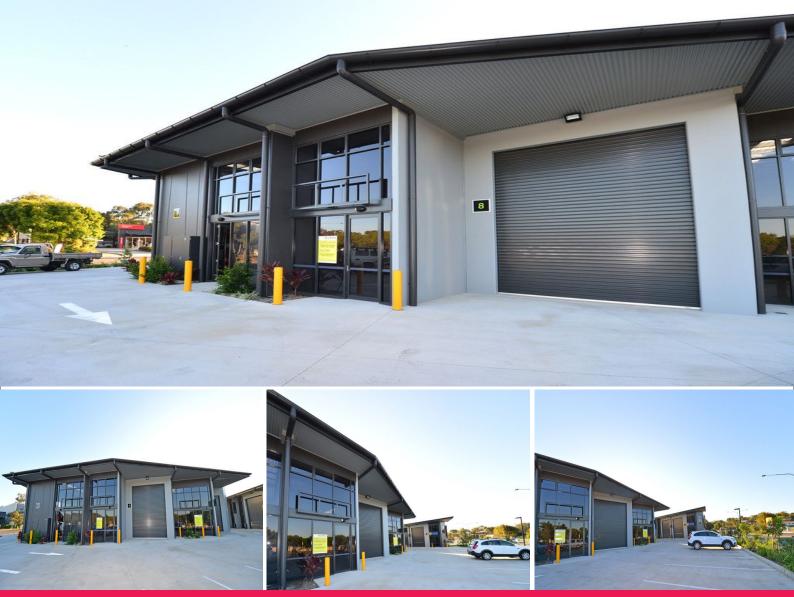

## Unit 8/1 Selkirk Drive, Noosaville QLD 4566

## **Premium Industrial Unit**

Don't miss this opportunity to promote your business in a premium 12 unit development with excellent main road exposure and a bright airy aspect.

High clearance electronic roller door opens up to well insulated warehouse space configured to be easily separated into office and showroom and warehouse space.

The amenities blocks are out of the way at the rear of the building providing maximum clear space accessibility.

- + Well appointed 174sq m (approx) warehouse
- + Light filled wareho

Industrial FOR LEASE

174sqm