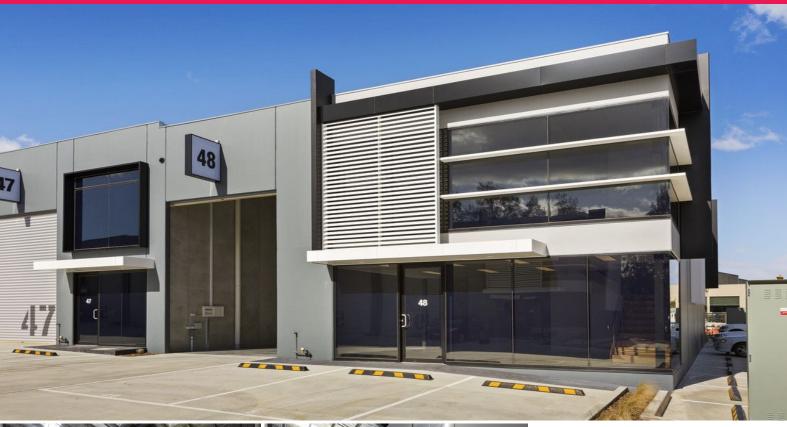

## Ray White

48/31-39 Norcal Road, Nunawading VIC 3131

## **Immaculate Brand New Warehouse**

Be the first tenant in this brand new warehouse as part of the exciting ?Industrial' development just completed. Occupying a prime corner position, this property offers a brilliant mix of high span warehouse area (approx. 147m2) and a spacious, light-filled mezzanine office area (approx. 41m2). Useful features include NBN connection, 3 phase power, electric container height roller door, kitchenette and shower/bathroom area and an air-conditioned office.

Centrally situated within easy access to major Eastern Suburbs arterials, this property will give your business a professional, well presented base from which to expand.

• Flexible leasing terms • 3 onsite car-spaces • Zoning | Commerc Industrial FOR LEASE