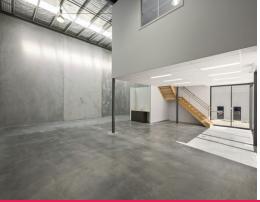

## **Immaculate Brand New Warehouse**

Be the first tenant in this brand new warehouse as part of the exciting ?Industrial' development just completed. Occupying a prime corner position, this property offers a brilliant mix of high span warehouse area (approx. 147m2) and a spacious, light-filled mezzanine office area (approx. 41m2). Useful features include NBN connection, 3 phase power, electric container height roller door, kitchenette and shower/bathroom area and an air-conditioned office.