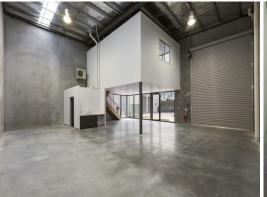

## **Immaculate Brand New Warehouse**

Be the first tenant in this brand new warehouse as part of the exciting ?Industrial' development just completed. Occupying a prime corner position, this property offers a brilliant mix of high span warehouse area (approx. 147m2) and a spacious, light-filled mezzanine office area (approx. 41m2). Useful features include NBN connection, 3 phase power, electric container height roller door, kitchenette and shower/bathroom area and an air-conditioned office.