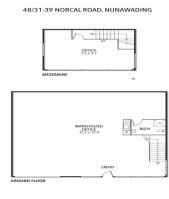

## Ray White

48/31-39 Norcal Road, Nunawading VIC 3131

## **Immaculate Brand New Warehouse**

Be the first tenant in this brand new warehouse as part of the exciting ?Industrial' development just completed. Occupying a prime corner position, this property offers a brilliant mix of high span warehouse area (approx. 147m2) and a spacious, light-filled mezzanine office area (approx. 41m2). Useful features include NBN connection, 3 phase power, electric container height roller door, kitchenette and shower/bathroom area and an air-conditioned office.

147sqm