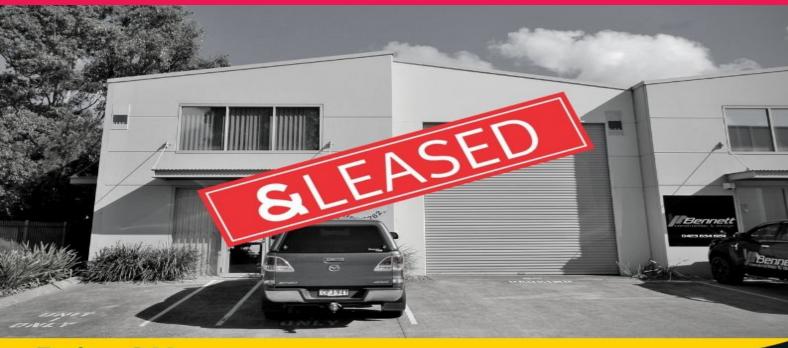

## 1/2 Joule Place, Tuggerah NSW 2259

### Joule Place Industrial - \$27,300 per annum + outgoings + GST

Quality Industrial Unit available to the market for lease for the 1st time in well over a decade.

- Front unit in a very well designed complex
- Excellent location in Tuggerah
- 181sqm (approx.) Warehouse area and a further 57sqm (approx.) mezzanine office area
- Four car parking spaces on site
- Good clearance throughout the warehouse