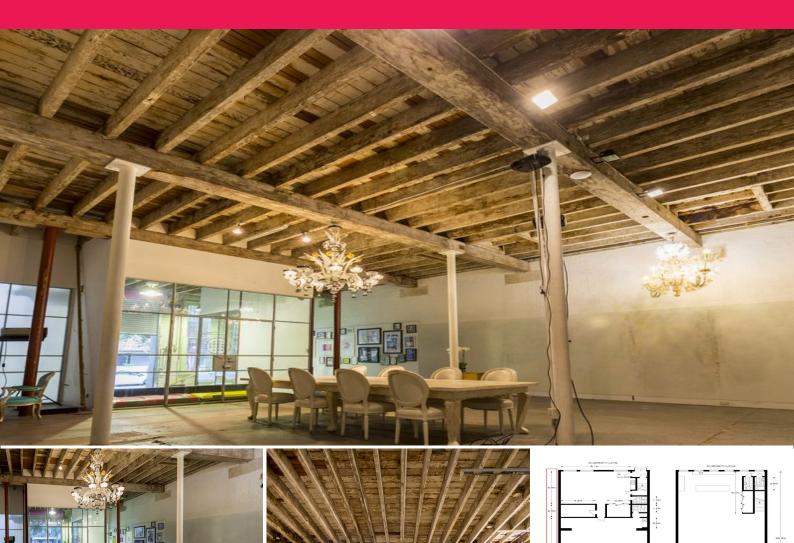

## **GUNNING**

## Impressive Creative Warehouse Office/Showroom

Gunning Real Estate is delighted to offer to the market for lease for the first time in 10 years, this magnificent, inner-city, creative warehouse office/showroom. This property has wow-factor. The property is situated in Redfern's finest streets, Great Buckingham Street. The street is a cul-de-sac, so it is a peaceful place to work, uncluttered like Surry Hills.

Offices

FOR LEASE

286sqm

Property features include;

- Ground Floor of 288sqm approx
- First Floor of 292sqm approx

For further information or to arrange a time to inspect the property, feel free