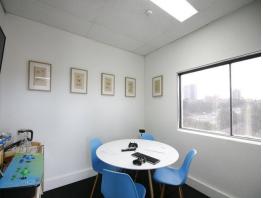

This office has a meeting room and an open plan with windows on 2 sides that can comfortably accommodate 4-6 staff.

On-site facilities include a cafe with informal meeting areas, showers, bike racks & Personal Trainer on Site. Parking available at an additional monthly charge.