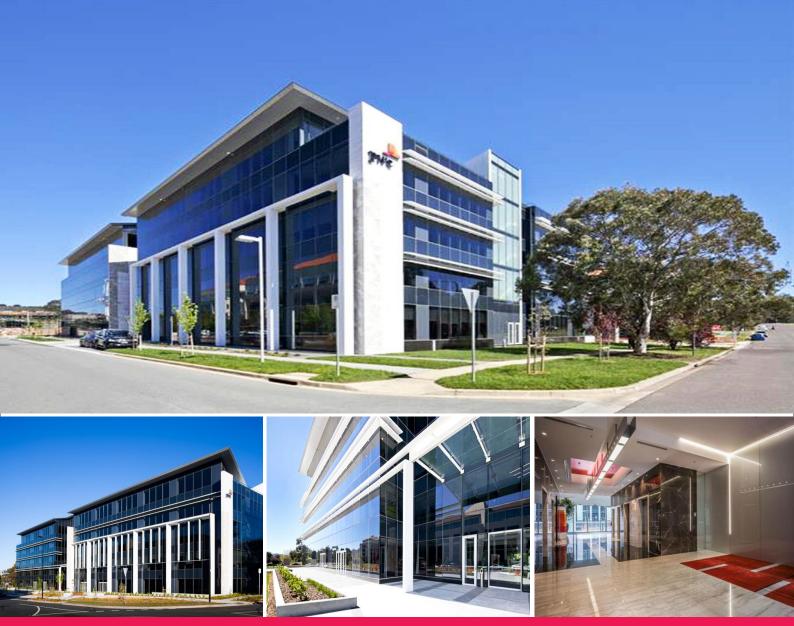

## 28 Sydney Avenue, Forrest ACT 2603

## Modern A Grade Office Space in the Parliamentary Triangle

28 Sydney Avenue is a modern A Grade office space in a prestigious five-storey building of distinguished architectural sophistication - a new development that creates a strong and fascinating corporate statement in Australia's Parliamentary Triangle.

This modern property includes some substantial common areas and facilities with plenty of natural lighting, including 250 secure basement car spaces, shower and locker facilities as well as bicycle parking. The building is also located within close proximity to public transport.

28 Sydney Avenue has been designed to deliver exceptional environmental credentials. Sustainability has been a clear priority at every stage of the design process and, as expected of 5-star NABERS buildings, this development incorporates a number of common-sense initiatives to ensure tenant e Offices FOR LEASE Price Upon Application 424sqm