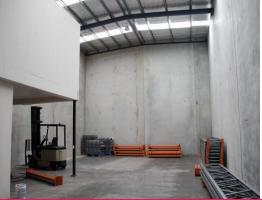

## 313m? Warehouse With High Clearance and Container Access

A modern warehouse with high clearance, office and amenities. The complex enjoys wide driveways suitable for container deliveries and ease of access for large vehicles with street to street access from Port Hacking Road through to Kiama Street.

Features Include;

- \* Enjoy great truck & container access
- \* Modern industrial unit
- \* 56m? air-conditioned office
- \* 257m? high clearance warehouse
- \* 5-9 meter clearance ideal for pullout racking
- \* Male & female amenities
- \* Alarm system, kitchen