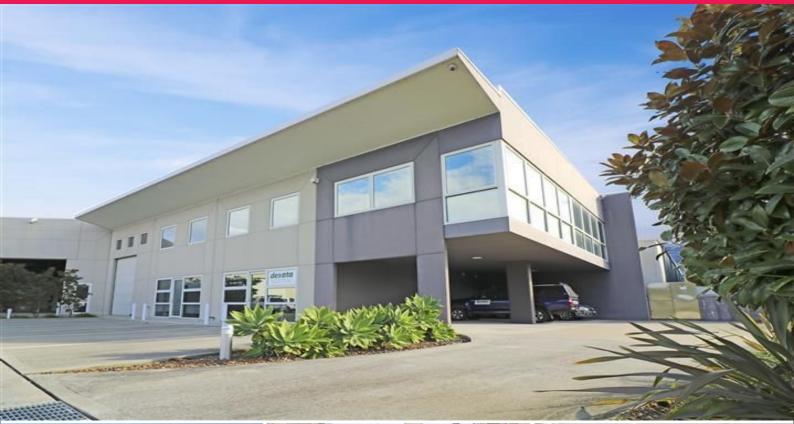

## **Superb Commercial Facility**

Building Area: 297m2 (approx)

Situated in a modern but small industrial estate next door to Bunnings these (2) strata units are to be leased as (1) and provide superb commercial offices attached to a highly secure warehouse. Known as Units (1 & 2) they have high visibility to the road and features:

UNIT 1 - 178m2 (approx) Two-storey corporate-style office Ground floor amenities and reception/waiting area Defence secure server room

This is a very attractive complex with some undercover car parking included and makes for a convenient and attractive environment to work. The Openn Negotiation Auction has commenced and the property can sell