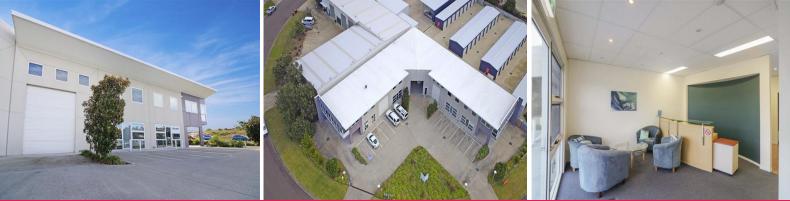

## **Superb Commercial Facility**

Building Area: 297m2 (approx)

Situated in a modern but small industrial estate next door to Bunnings these (2) strata units are to be leased as (1) and provide superb commercial offices attached to a highly secure warehouse. Known as Units (1 & 2) they have high visibility to the road and features:

UNIT 1 - 178m2 (approx) Two-storey corporate-style office Ground floor amenities and reception/waiting area Defence secure server room

This is a very attractive complex with some undercover car parking included and makes for a convenient and attractive environment to work. The Openn Negotiation Auction has commenced and the property can sell