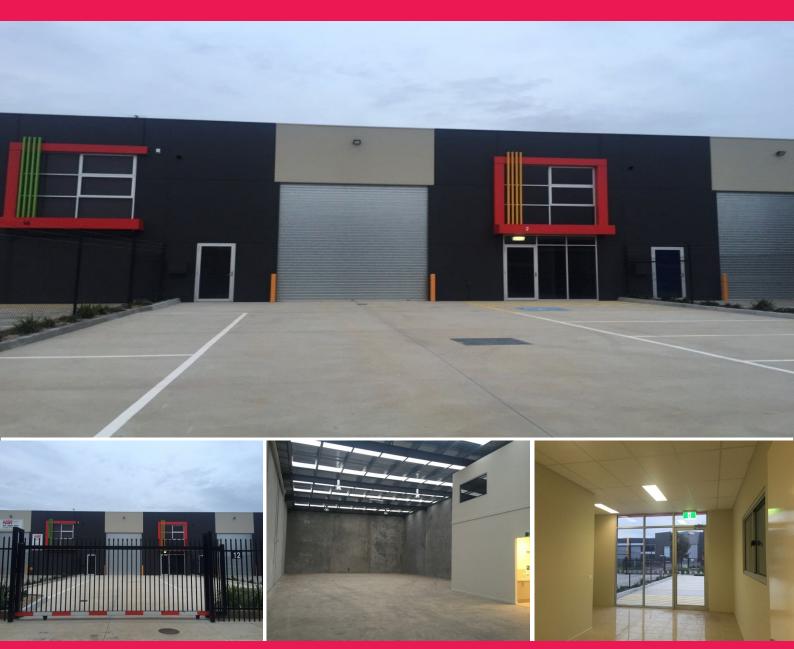

## **ADD TO YOUR PORTFOLIO!**

Compton Green Commercial is pleased to offer your this outstanding investment property.Located in Ravenhall Industrial prescient (Orbis Industrial Park) with great access to Western Freeway, Robertson Road and Western Ring Road all nearby. This property has great up side with warehouse and office all in one. Currently returning \$40,000 plus gst and all outgoings new tenant with a 3x3x3 lease.

- <LI> Reception area.
- <LI> Offices up stairs.
- <LI> Boardroom.
- <LI> Staff facilities.
- <LI> On-site parking.
- <LI> Own entrance.
- <LI> No body corporate.
- <LI> Container high r/d

Industrial FOR SALE \$749,000