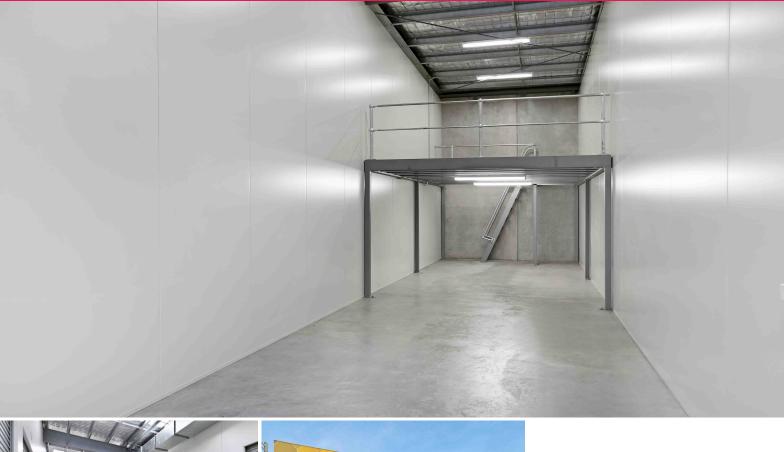

## MASSIVE STORAGE UNIT FOR LEASE

Looking for a space to store business equipment, vehicles or personal items, but a small warehouse is just too big and expensive?

Well look no further, this brand new warehouse-like storage unit at a size of 64m? is the perfect thing for you!

At only \$300.00 per week it is ideal for any start up businesses or those looking for extra storage.

Features Include:

\*High cubic space ready to be utilised

\*24 hour security gated access

\*Drive-up access

\*High clearance of 6 me

Industrial FOR LEASE \$300 per week + GST 64sqm

Ryan McMahon

Carl Pearce

ryanm@commercial.net.au

carlp@commercial.net.au