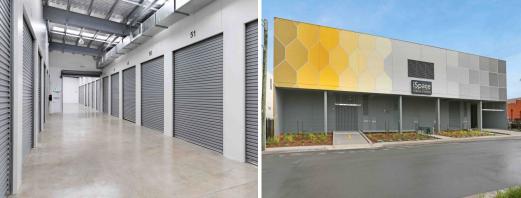

## MASSIVE STORAGE UNIT FOR LEASE

Looking for a space to store business equipment, vehicles or personal items, but a small warehouse is just too big and expensive?

Well look no further, this brand new warehouse-like storage unit at a size of 64m? is the perfect thing for you!

At only \$300.00 per week it is ideal for any start up businesses or those looking for extra storage.

Features Include:

\*High cubic space ready to be utilised

\*24 hour security gated access

\*Drive-up access