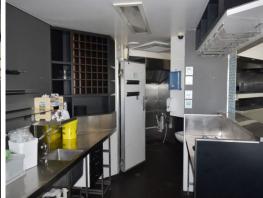

## **Restaurant For Lease**

Formally a highly successful restaurant this tenancy is located in the heart of Caloundra CBD under the Aspect holiday resort which has both permanent and tourist tenants. This ground floor commercial space has glimpses to the ocean and would suit a range of businesses in Retail, Professional Office or Food Outlets.

- Total NLA: 218m2\*
- Restaurant floor area: 108m2\*
- Alfresco area: 35m2\*
- Storage area:75m2\*
- Brand new Air Conditioning unit
- Grease Trap
- Air-conditioned
- Signage opportunitie

Retail FOR LEASE