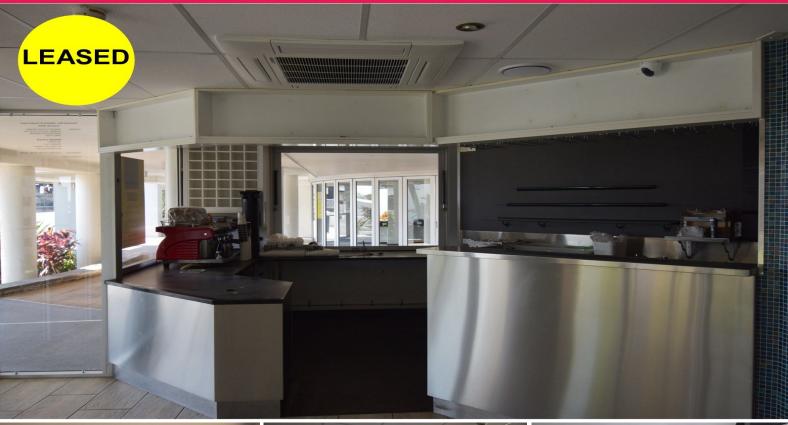

## **Restaurant For Lease**

Formally a highly successful restaurant this tenancy is located in the heart of Caloundra CBD under the Aspect holiday resort which has both permanent and tourist tenants. This ground floor commercial space has glimpses to the ocean and would suit a range of businesses in Retail, Professional Office or Food Outlets.

- Total NLA: 218m2\*
- Restaurant floor area: 108m2\*
- Alfresco area: 35m2\*
- Storage area:75m2\*
- Brand new Air Conditioning unit
- Grease Trap
- Air-conditioned
- Signage opportunitie

Retail FOR LEASE