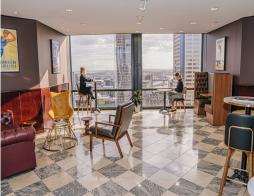

## Flexspace for 1 to 10+ people | Tailored to your business requirements

WHAT'S THE OFFICE LIKE?

? Furnished, private offices for 1 to 10+ people with or without views overlooking Melbourne and beyond  $\,$ 