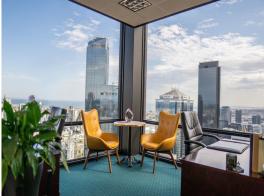

## Flexspace for 1 to 10+ people | Tailored to your business requirements

WHAT'S THE OFFICE LIKE?

? Furnished, private offices for 1 to 10+ people with or without views overlooking Melbourne and beyond  $\,$ 

? Flexibility to keep furnished or opt to customise the space to suit your brand identity

? Located on level 34, William Street, Melbourne

WHAT'S THE SIZE & SPACE LIKE?

? The corridors are 80-100% wider than the industry average.