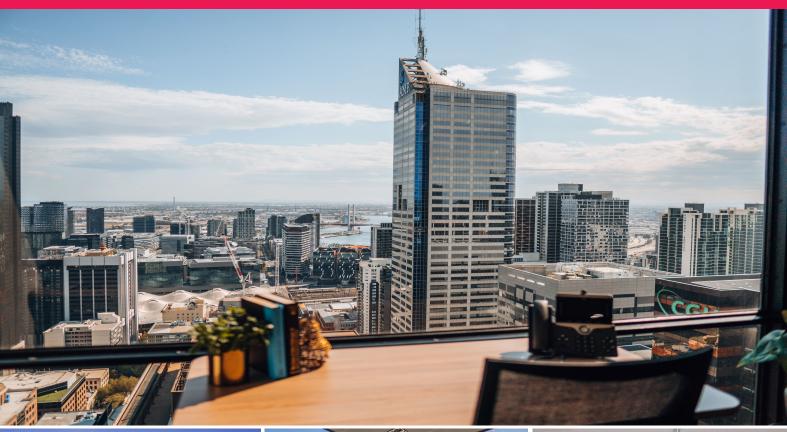

## Flexspace for 1 to 10+ people | Tailored to your business requirements

WHAT'S THE OFFICE LIKE?

? Furnished, private offices for 1 to 10+ people with or without views overlooking Melbourne and beyond  $\,$ 

? Flexibility to keep furnished or opt to customise the space to suit your brand identity

? Located on level 34, William Street, Melbourne

WHAT'S THE SIZE & SPACE LIKE?

? The corridors are 80-100% wider than the industry average.