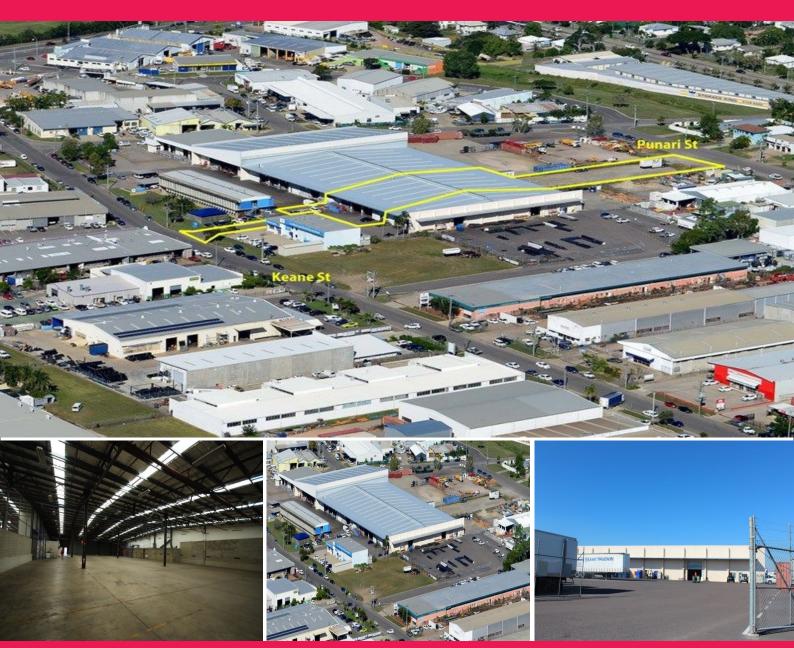

## Huge Warehouse in Central Townsville

This high clearance warehouse 1800m2 warehouse in located in the heart of Townsville.

The property offers two street access for B-Double Trucks with drive thru capability. Approximately 68 meters long and 26 meters wide.

There is an air conditioned office of approx 120m2 on the Keane Street end of the warehouse.

The clears offer great natural light spanning the whole length.

The owner is offering very competitive leasing rates.