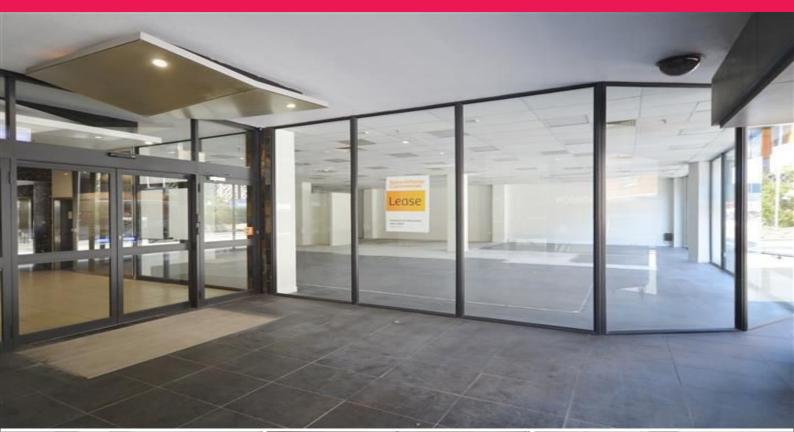

### Building Area: 261 m2 (approx)

This space has so much exposure and glass it straddles the world of being a retail establishment or a high profile office. Situated on Hunter Street directly opposite the Newcastle Court House this ground floor space is easily found and features:

- \* Kitchenette
- \* Access to showers
- \* Secure foyer entrance
- \* Full disability access
- \* (1) underground secure car park (at monthly fee)
- \* Air-conditioned
- \* On the ground floor o