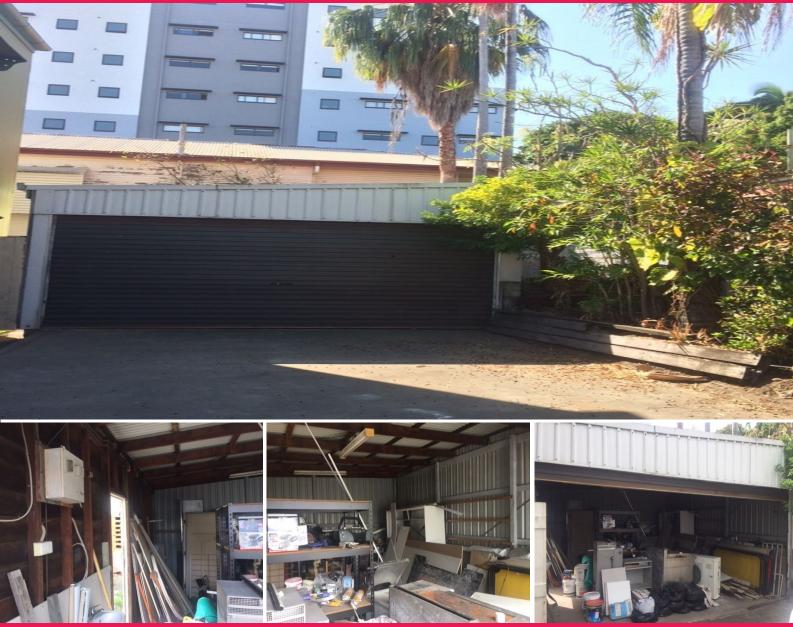

## **Budget Warehouse on Abbotsford Road**

Can you believe it?

A warehouse on Abbotsford Road, Bowen Hills for \$267.50 a week (plus GST)

Perfectly located right opposite the train station, it has really easy access by car or train.

It's not very often an opportunity comes up to grab a work space so close to the city, but this has just become available.

Aprox 5.5m wide by about 7m deep, it's ok if you're on a tight budget. One car park goes with it.

Owner is ok with you putting up some signage (with his approval) If you blink you will miss out!

Industrial

FOR LEASE

\$267.50 plus GST per week

35sqm

**Gavin Roberts** 

**Paul Eastley** 

0404 965 140