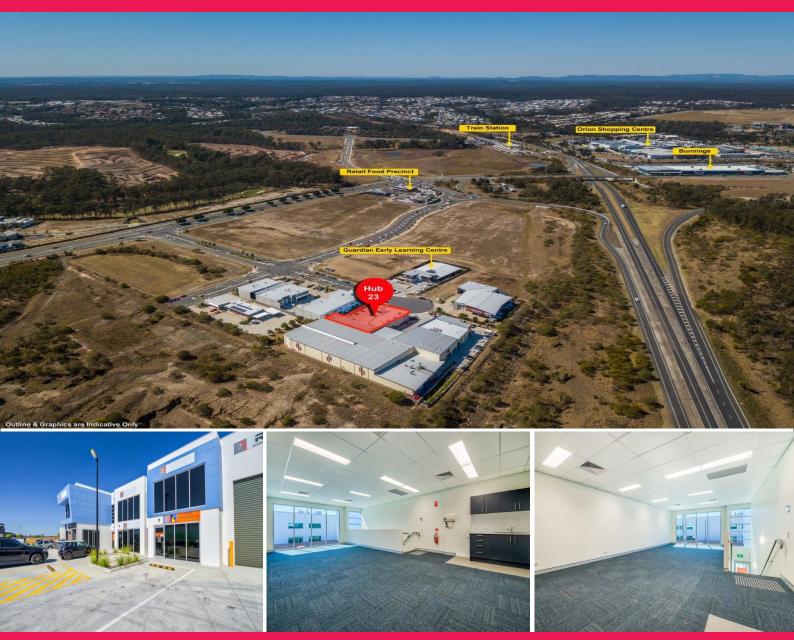

## **Investors Take Note -12 Month Rental Guarantee**

Raine & Horne Commercial is pleased to present Units 3 & 5 / Technology Drive, Augustine Heights (Hub 23).

The property is situated approximately 26 radial kilometres from Brisbane CBD and 14 radial kilometres to Ipswich CBD.

The property is ideally located within the Greater Springfield's business hub and offers excellent access to all major southern Brisbane transport routes.

## Unit 3

- \* 68sqm first floor office, open plan design
- \* Modern concrete tilt slab design

Offices FOR SALE