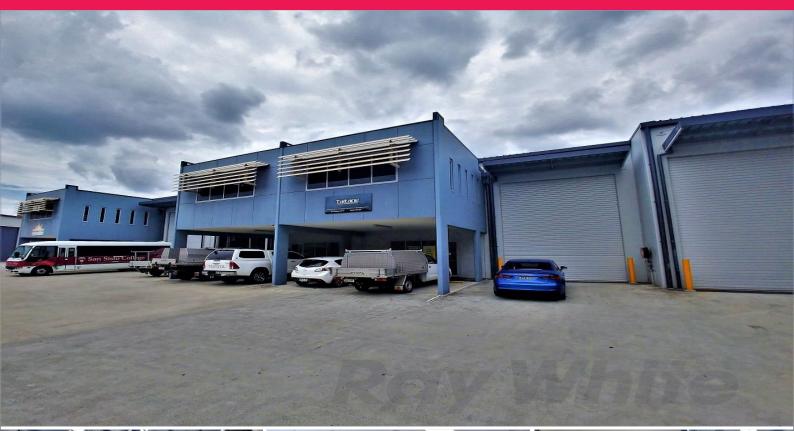

## 12/197 Murarrie Rd, Murarrie QLD 4172

## 281sqm\* MURARRIE OFFICE / WAREHOUSE IN GREAT COMPLEX

- 281sqm\* industrial unit

- 200m2\* high bay warehouse with electric container height roller door and 3 phase power

- 81m2\* carpeted mezzanine level office, ducted air-conditioning, great natural light

- Amenities include kitchenette and disabled size toilet, opposite local Carvery

- Truck access via dual crossovers, huge concrete apron, Murarrie Road is B-double approved

- Two exclusive use covered car spaces plus ample visitor bays on site

- Close to the Gateway Motorway, handy to Brisbane Airport, opposite Murarrie Train Station

- Available 1st July 2020

- Call joint Exclusive

Industrial FOR LEASE

281sqm