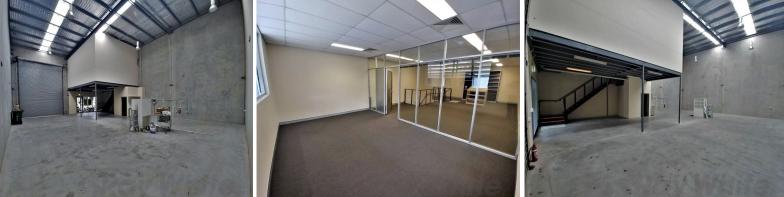

## 281sqm\* MURARRIE OFFICE / WAREHOUSE IN GREAT COMPLEX

- 281sqm\* industrial unit

- 200m2\* high bay warehouse with electric container height roller door and 3 phase power

- 81m2\* carpeted mezzanine level office, ducted air-conditioning, great natural light

- Amenities include kitchenette and disabled size toilet, opposite local Carvery

- Truck access via dual crossovers, huge concrete apron, Murarrie Road is B-double approved

- Two exclusive use covered car spaces plus ample visitor bays on site