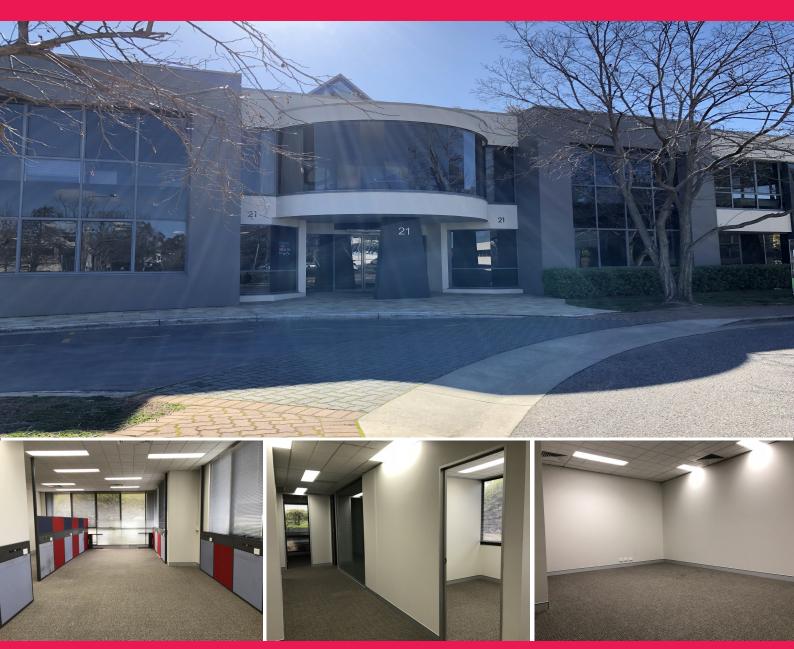

21 Napier Close, Deakin ACT 2600

## GROUND FLOOR OFFICE SPACE LOCATED IN THE HEART OF DEAKIN

21 Napier Close is located in the heart of Deakin and sits in closely nearby the parliamentary triangle. This modern and professional office building compromises of a reception and waiting area, boardroom, multiple offices, open plan work spaces and a fully functioning kitchenette. The floor is a total of 221sqm\*.

This property is close to major arterial routes linking it with the Canberra City CBD, Parliamentary Triangle and Canberra Airport.

Offices FOR LEASE

221sqm

**Tristan Cotchett** 

0432 642 315 tristan.cotchett@cbre.com.au **Troy Markos** 