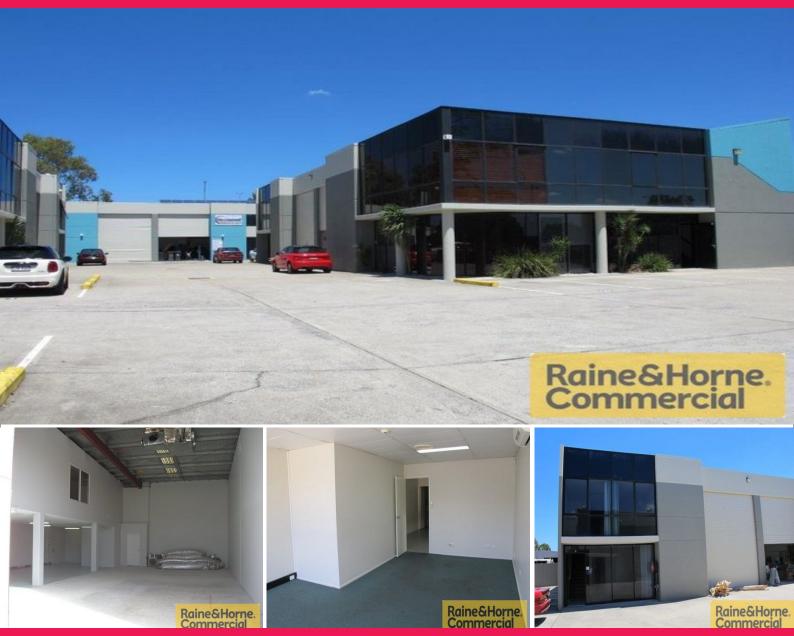

## Raine&Horne. Commercial

4/30 Lensworth Street, Coopers Plains QLD 4108

## **Looks Great ... Feels Great**

- \* 254sqm Modern tilt panel construction with glass finish
- \* Container height warehouse with electric roller door
- \* Good amenities including kitchenette
- \* Excellent onsite parking and access
- \* Air-conditioned offices plus reception area
- \* Complex presents very well and has corporate appeal
- \* Great value and motivated vendor
- \* Available 1 November 2018

Outgoings: Paid by Tenant

Contact exclusive agents Raine & Horne Commercial to organise an inspection

Industrial

FOR LEASE

254sqm

Raine&Horne. Commercial

Wayne Newberry

0408 723 023