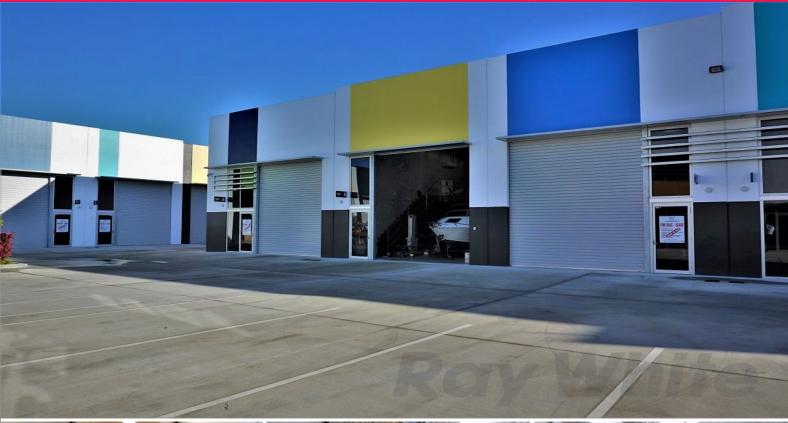

## RARE RESALE OPPORTUNITY - ALL THE HARD WORK IS DONE!

- 80sqm\* as built Eagle Farm Workstore
- Additional quality 40sqm\* aftermarket mezzanine installed engineered at 5kPa
- Single split a/c unit installed on the mezzanine level
- Approximate footprint dimensions of 6.6m\* x 12.4m\*
- Great natural light with translucient roof sheeting
- Electric 5.4m\* high roller doors
- Full height tilt panel concrete construction
- Product of award-winning developer Kevin Miller
- Secure gated complex with 24/7 CCTV surveillance, intercom system and remote access  $\,$
- Onsite manager
- 3 phase power supply
- Benefit from on-going

Industrial

FOR SALE

80sqm