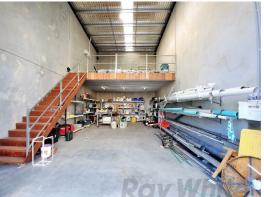

## RARE RESALE OPPORTUNITY - ALL THE HARD WORK IS DONE!

- 80sqm\* as built Eagle Farm Workstore
- Additional quality 40sqm\* aftermarket mezzanine installed engineered at 5kPa
- Single split a/c unit installed on the mezzanine level
- Approximate footprint dimensions of 6.6m\* x 12.4m\*
- Great natural light with translucient roof sheeting
- Electric 5.4m\* high roller doors
- Full height tilt panel concrete construction
- Product of award-winning developer Kevin Miller
- Secure gated complex with 24/7 CCTV surveillance, intercom system and remote access  $\,$
- Onsite manager
- 3 phase power supply
- Benefit from on-going