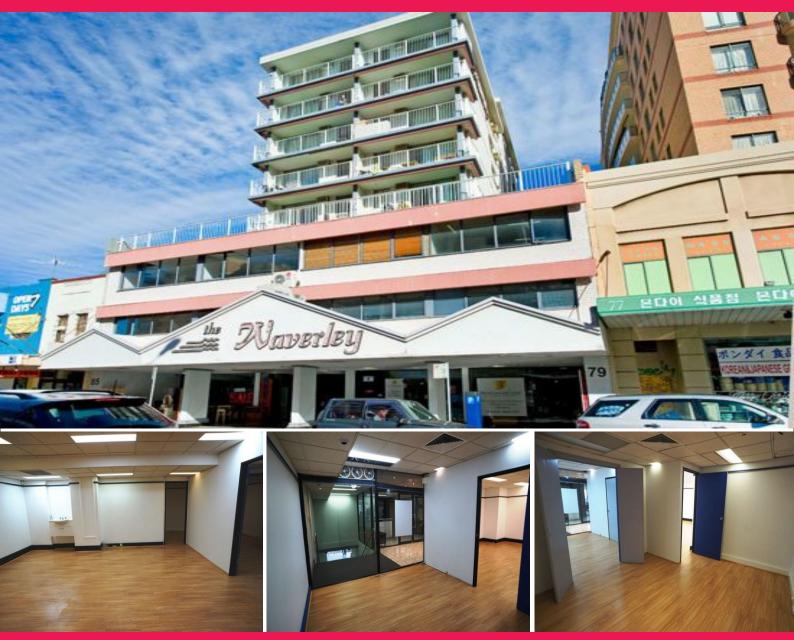

Suite 1a, 79-85 Oxford Street, Bondi Junction NSW 2022

## CONVENIENT COMMERCIAL SUITE IN THE HEART OF BONDI JUNCTION

This well presented and recently refurbished office space is ideally located in the heart of Bondi Junction with direct access from Oxford Street and Spring Street.

## Features:

- + 63 sqm commercial suite
- + Dual street access via Oxford Street & Spring Street
- + 24-hour independent ducted air-conditioning
- + Suits professional services or medical use
- + Potential to lease secure parking within building

The Waverley Building i

Offices

FOR LEASE

63sqm