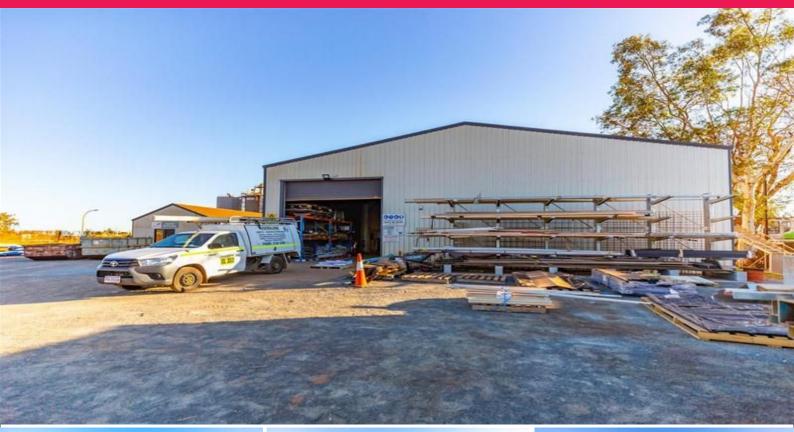

## **Prime Site - Premium Tenant**

Awesome opportunity to secure, this premium property, currently leased to BHP this property is a relatively modern development, has extensive improvements with Large Modern Office and over 500m2.

Property Features:

Prime 1196sqm corner block 561sqm industrial shed Approximately -350 sqm separate office building, includes large tea room and male and female amenities Ample staff, client and equipment parking