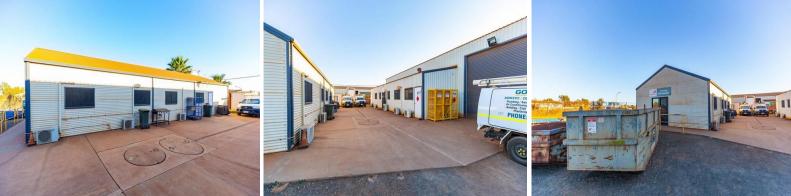

Property Features:

Prime 1196sqm corner block 561sqm industrial shed Approximately -350 sqm separate office building, includes large tea room and male and female amenities Ample staff, client and equipment parking

A separate building off

Industrial FOR SALE

711sqm

Richard Hamlin 0417428667 richardh@hfn.com.au,