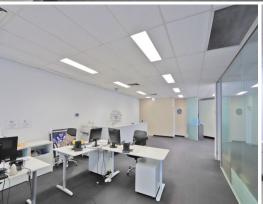

Boutique corner office space with partial fit out in Homebush Business Village.

- ? Modern architecturally designed unit on level 1
- ? Spacious boardroom
- ? 2 partitioned offices
- ? Open plan office area
- ? Cabled, alarmed and ample storage
- ? 3 car spaces included
- ? Kitchenette and own a