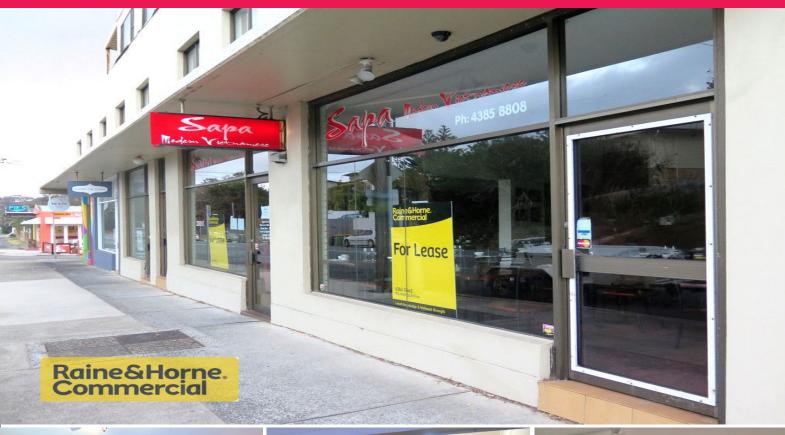

# **Restaurant opportunity at Wamberal**

Located on Ocean View Drive across from Wamberal Beach is this fantastic Retail food premises!

This is the perfect location for your dream Restaurant.

#### Features include:

- Double glass shop front
- Popular high traffic location
- Strong local dining culture
- Great exposure
- Indoor seating for approx. 120 people
- Plenty of street parking

If you have any questio

Retail

FOR LEASE

\$102,000 net pa + GST

119sqm