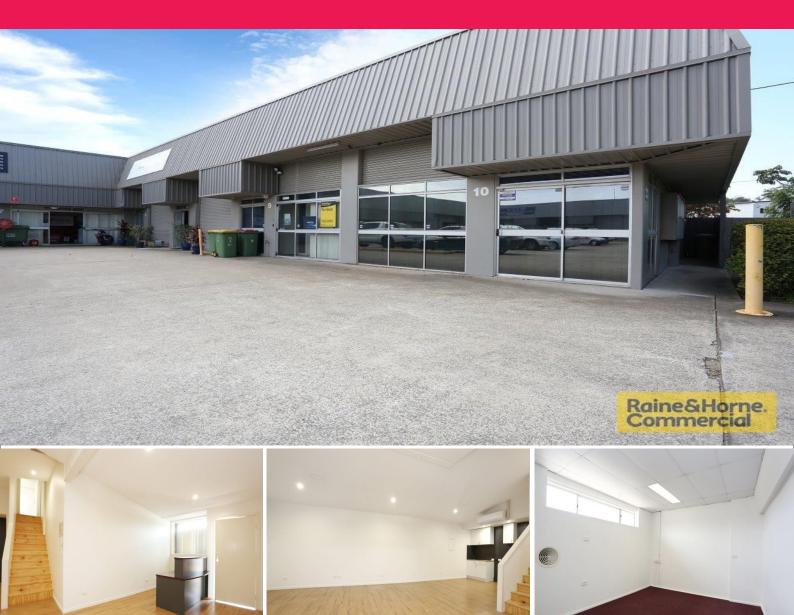

## 100sqm Affordable Unit with Top Quality Modern Fit Out

This industrial unit has a top quality, modern fit out however offers flexibility to convert back to office & warehouse. Features include:

- \* 90sqm (approx) office space over two levels
- \* 10sqm (approx.) storage space
- \* Fully air conditioned and data networked
- \* Own amenities well appointed kitchenette and toilet
- \* Security swipe card entry system

 $^{\ast}$  Unit can be converted back to office & warehouse as roller door still in place

- \* Two exclusive car parks
- \* Inspection will not disappoint!
- \* For Sale @ \$250,000 + GST

For further information or to arrange inspection please contact Exclusive Agent, Colin Tucker. Please quote prope