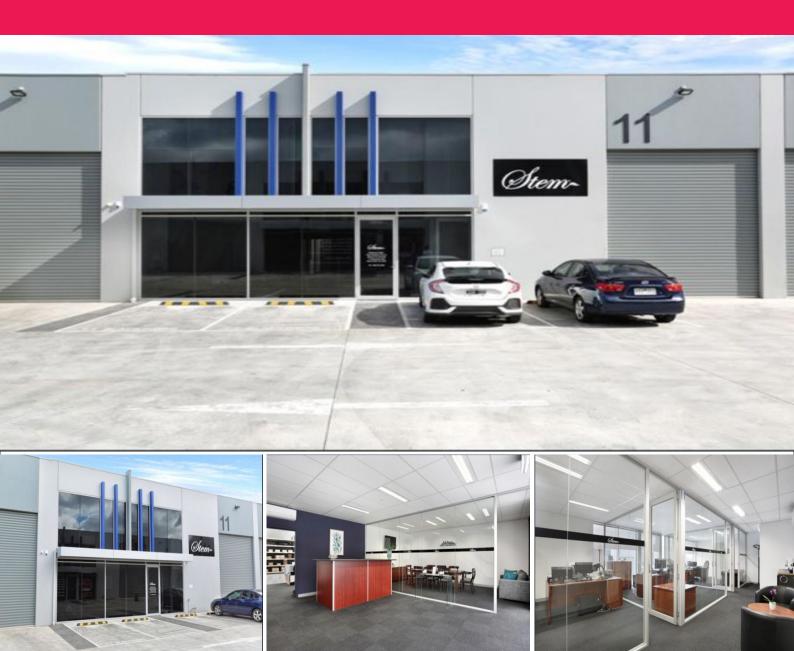

## 11 Blackwood Drive, Altona North VIC 3025

## **CORPORATE OFFICE WITH WAREHOUSE!**

Located in Millers Junction Altona North- Melbourne's Fastest Growing Shopping Center.

Join other major retailers such as Bunnings, Officeworks, Aldi, JB Hi Fi, Repco, Snap Printing, Jaycar, Autobarn, Local Lawyers and Navacue Accountants!

- <LI> Office space 100m2
- <LI> Warehouse 275m2
- <LI> Commercial Zoning 2
- <LI> 6 On-site parking
- $<\!\!\text{LI}\!\!>\!\text{Boardroom}.$
- <LI> Large reception area.
- <LI> Three offices upstairs.
- <LI> Two kitchenettes.

Offices

FOR LEASE

Price Upon Application

375sqm