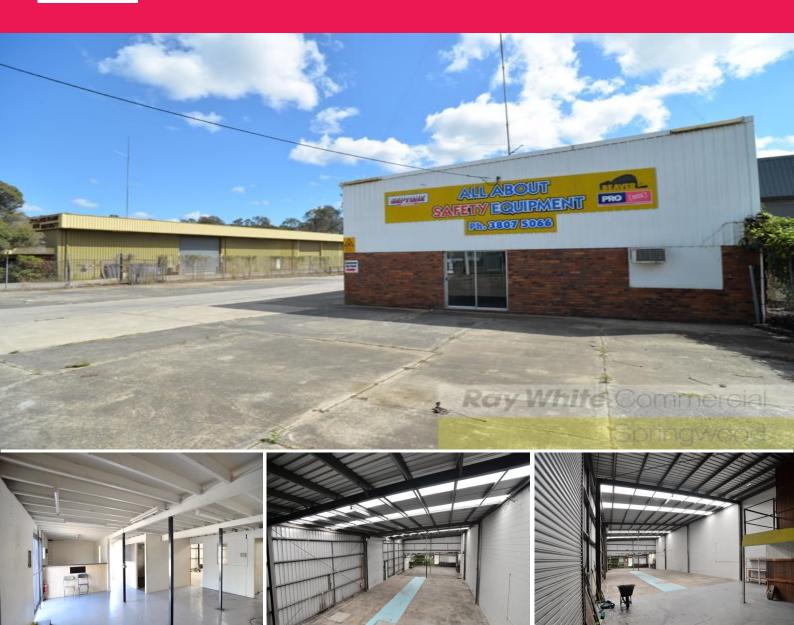

## Refurbished 695sqm Warehouse on 2,436sqm of Land

160sqm Recently repainted office / showroom area

Brand new air conditioning units installed

160sqm Mezzanine office with air conditioning

375sqm Warehouse with multiple roller door access all recently serviced

79sqm Undercover work/ storage area

Over 1,000sqm of dedicated concrete hardstand area

Ample on site parking for staff and visitors

Secure site with fencing all round

Large double gate access to the site

Just minutes from the M1 and major connecting roads