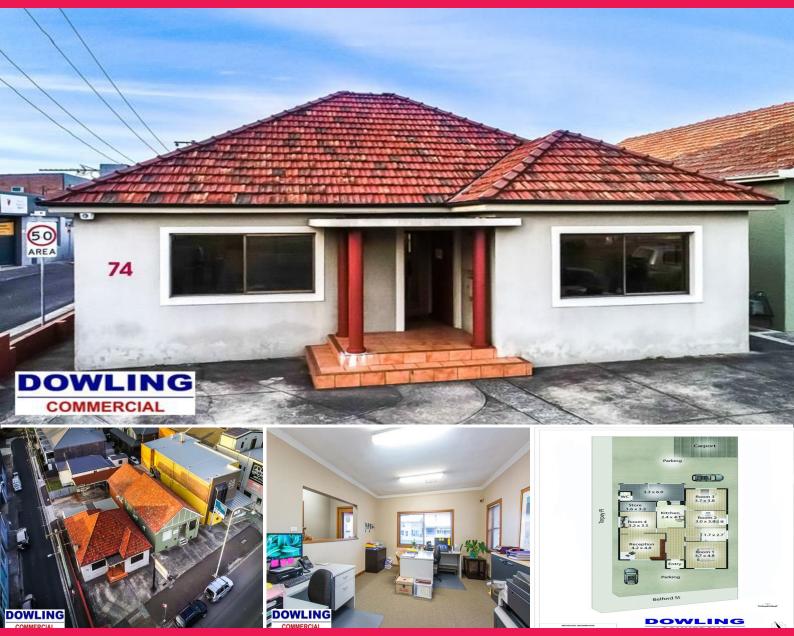

74 Belford Street, Broadmeadow NSW 2292

## INVEST, OCCUPY OR REDEVELOP

One of two adjoining freehold properties that can be purchased separately or together

- Comprising reception, 4 offices, kitchen and amenities.
- Several on-site car spaces with this corner located property
- Net lettable area of 145m2 (approx) and a site area of 409m2 (approx).
- Zoned B4 Mixed Use

(Total site area with adjoining property is 780m2 approx)

Offices

FOR SALE

Expressions of Interest

145sqm