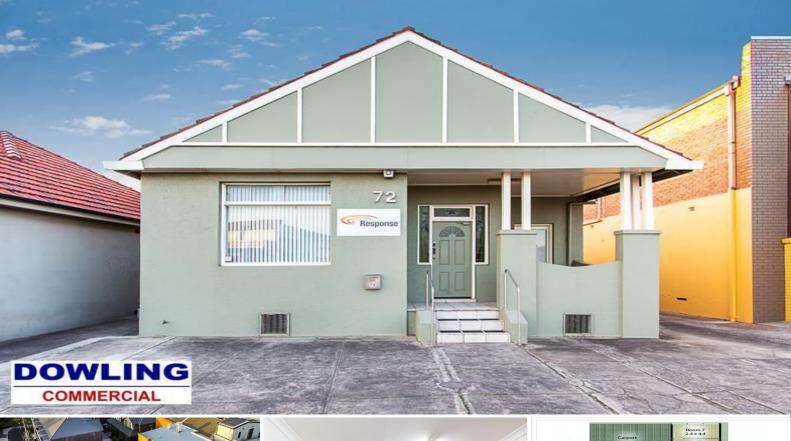

## 72 Belford Street, Broadmeadow NSW 2292

## **INVEST, OCCUPY OR REDEVELOP**

One of two adjoining freehold properties that can be purchased separately or together

- Comprising several offices, kitchen, amenities and on-site parking
- Net lettable area of 205m2 (approx) and a site area of 371m2 (approx)
- Zoned B4 Mixed Use

(Total site area with adjoining property is 780m2 approx)

Expressions of Interest close 5pm Friday 14th September 2018

Offices FOR SALE Expressions of Interest 205sgm

David Rogers 0425 267 111 dr@dowlingcommercial.com.au Beau Russell 0425 267 115 br@dowlingcommercial.com.au