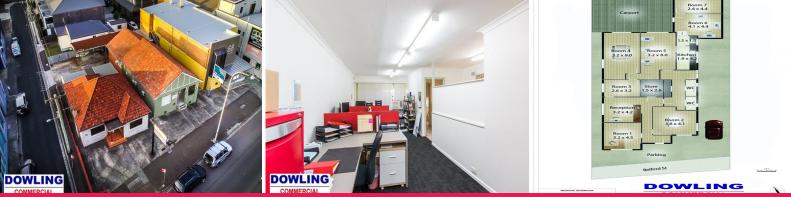

## **INVEST, OCCUPY OR REDEVELOP**

One of two adjoining freehold properties that can be purchased separately or together

- Comprising several offices, kitchen, amenities and on-site parking
- Net lettable area of 205m2 (approx) and a site area of 371m2 (approx)
- Zoned B4 Mixed Use

(Total site area with adjoining property is 780m2 approx)

Expressions of Interest close 5pm Friday 14th September 2018

Offices FOR SALE Expressions of Interest 205sgm

David Rogers 0425 267 111 dr@dowlingcommercial.com.au Beau Russell 0425 267 115 br@dowlingcommercial.com.au