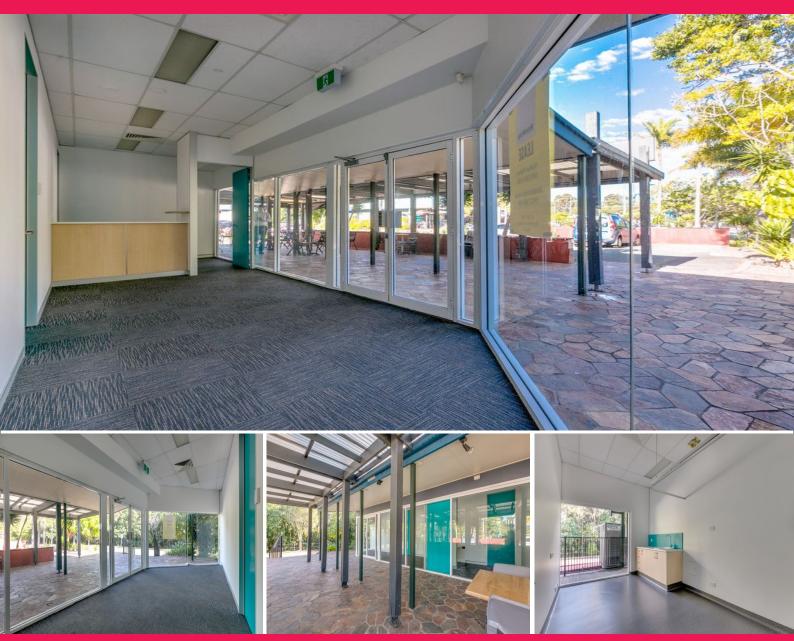

## **Professional Office Space in Thriving Centre**

Ray White Commercial Bayside are pleased to offer for lease, this well fitted out commercial office/medical tenancy, situated in a prime position at the front of Bayside Shopping Village.

Features include:

- 157sqm\* including front reception/waiting area, multiple private offices/consulting rooms, 2 open plan work areas/boardrooms & rear lunch area/staff room.

- Carpeted and Vinyl floor coverings throughout
- Ducted Air-conditioning throughout
- Self contained kitchenette
- Multiple access points
- Ample on site parking