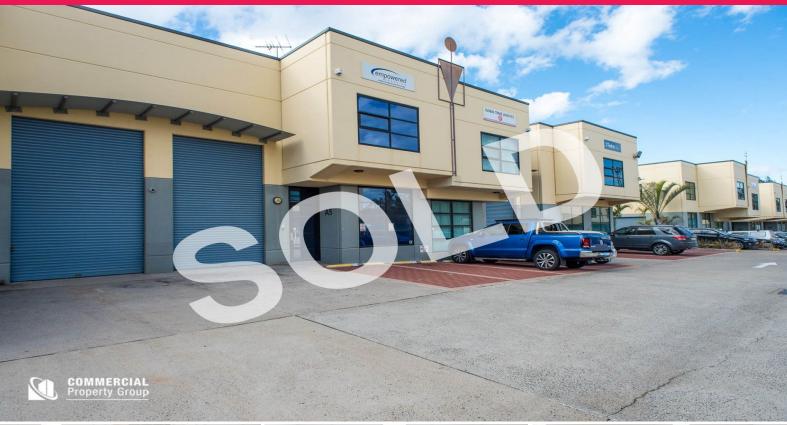

A5/13-15 Forrester Street, Kingsgrove NSW 2208

## **ANOTHER BUSINESS SOLD BY KYLE DEWEY**

- \* Welcome to Palm Grove Business Park
- \* 225m?\* immaculate business unit
- \* 78m?\* mezzanine office & boardroom area
- \* Air-conditioned & good natural light
- \* 147m?\* warehouse area (incl rear courtyard)
- \* High internal clearance & electric roller door
- \* Alarm & reception area
- \* Kitchenette, amenities & shower
- \* On-site caf? & remote security gate
- \* Three allocated car spaces
- \* Close to the M5 & Westconnex
- \* Rare opportunity ? Will be sold!