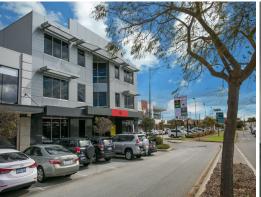

## Raine&Horne. Commercial

Suite 3 / 49 Cedric Street, Stirling WA 6021

## PREMIUM SUBURBAN OFFICE - CLOSE TO TRAIN STATION

INCENTIVES AVAILABLE

Property Features:

- > 108 sqm
- > 2 car bays allocated
- > Fibre optic connected building (Vocus)
- > Partitioned (largely open plan)
- > 1hr FREE parking out front
- > Overflow car park located nearby
- > 800m to Train / Bus station
- > 800m to Cedric St Freeway on ramp
- > 1km to Karrinyup Freeway on ramp
- > Caf? & specialty shops next door
- > Disabled access (lif