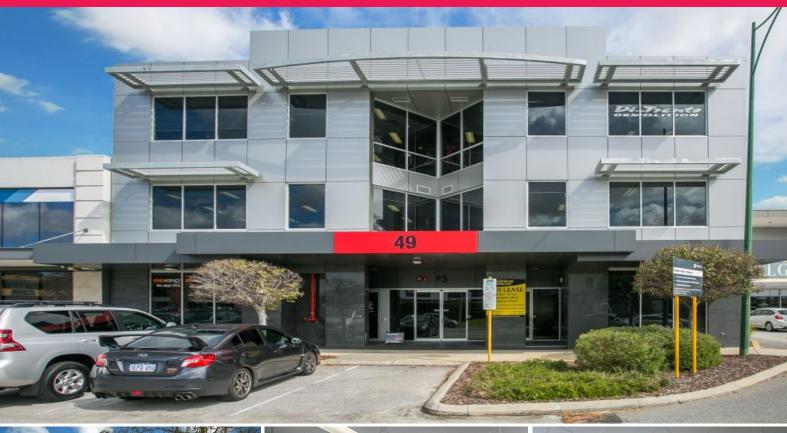

## Raine&Horne. Commercial

Suite 3 / 49 Cedric Street, Stirling WA 6021

## PREMIUM SUBURBAN OFFICE - CLOSE TO TRAIN STATION

INCENTIVES AVAILABLE

Property Features:

- > 108 sqm
- > 2 car bays allocated
- > Fibre optic connected building (Vocus)
- > Partitioned (largely open plan)
- > 1hr FREE parking out front
- > Overflow car park located nearby
- > 800m to Train / Bus station
- > 800m to Cedric St Freeway on ramp
- > 1km to Karrinyup Freeway on ramp
- > Caf? & specialty shops next door
- > Disabled access (lif

Offices

FOR LEASE

108sqm

Raine&Horne. Commercial

**Matthew Edwards** 

0402 515 251

matthew.edwards@rhc.com.au