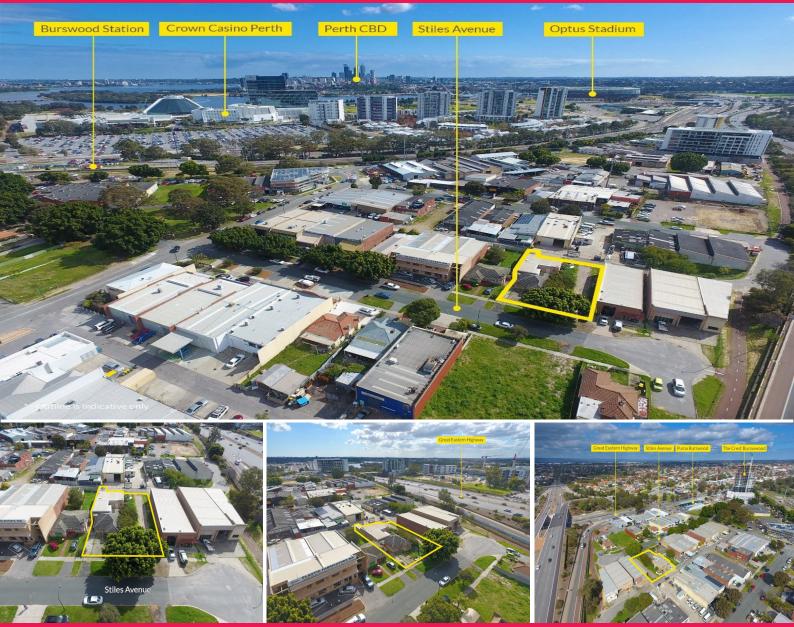

39-41 Stiles Avenue, Burswood WA 6100

## **DEVELOPMENT SITE**

Ray White Commercial (WA) is pleased to present 39-41 Stiles Avenue, Burswood

This is an excellent opportunity to secure a parcel of land in a fantastic location with great development potential.

Lot 76 on Plan 2619 (39 Stiles Ave) currently has an older house & warehouse (suitable for demolition) and Lot 77 on Plan 2619 (41 Stiles Ave) is vacant land. Centrally located approximately 200m\* east of the intersection of Graham Farmer Freeway and Great Eastern Highway.