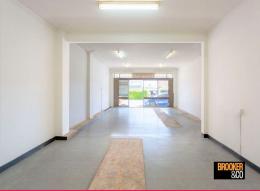

- Commercial /retail area 84 m2 approx.
- The property would suit many uses
- Rear land access for easy deliveries & functionality
- Motorised garage shutter at rear
- Additional courtyard & garage area
- Private parking
- The location would like a cafe type business but the property is not limited to the Cafe / hospitality industry

Please contact exclusiv

Retail

FOR LEASE

84sqm