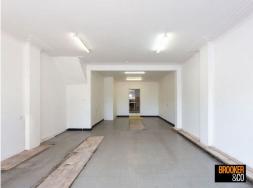

- Commercial /retail area 84 m2 approx.
- The property would suit many uses
- Rear land access for easy deliveries & functionality
- Motorised garage shutter at rear
- Additional courtyard & garage area
- Private parking
- The location would like a cafe type business but the property is not limited to the Cafe / hospitality industry

Please contact exclusiv

Retail

FOR LEASE

84sqm