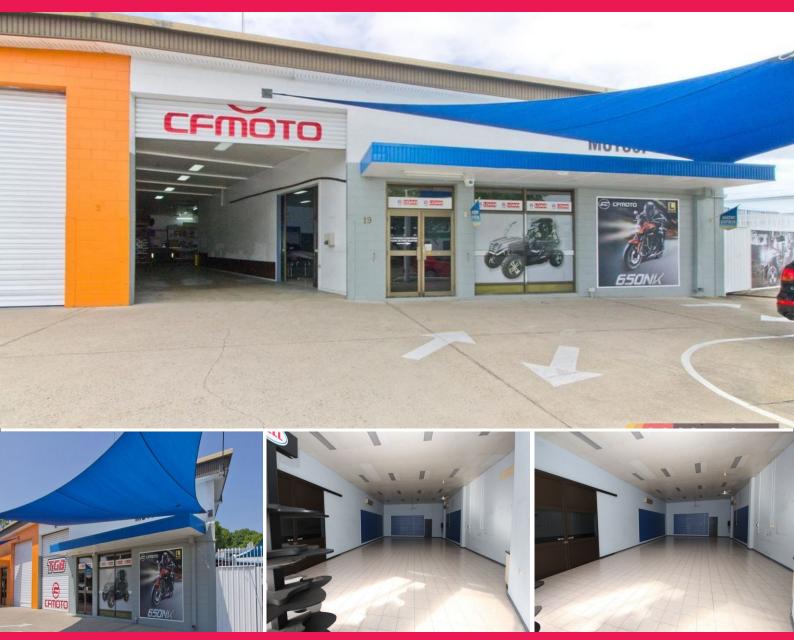

## **Showroom with Attached Warehouse in Aitkenvale**

Available for immediate lease is Unit 2/11-19 Aitken Street.

Located in the Aitkenvale Central Business district this property would suit a range of users looking for a air-conditioned showroom and attached warehouse.

There is direct access to the showroom and warehouse from Aitken Street via retail shopfront and large roller door.

The premise offers on site customer parking, ample signage opportunities and separate amenities.

Showrooms/bulky Goods FOR LEASE

392sqm

Ray White. Commercial Townsville