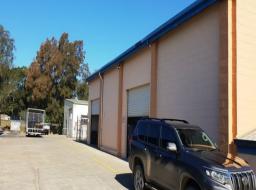

## Freestanding Caloundra Industrial Warehouse and Retail Showroom

Ideally located just off Caloundra Rd with easy access to the Nicklin Way and Bruce Highway.

Comprising a retail showroom, air conditioned office, main warehouse, secure hard stand area and rear warehouse.

- Land area: 1840sqm\*

- Total Building Area: 773sqm\*

- Showroom/Office: 290sqm\*

- Warehouse: 343sqm\*

- Rear Warehouse: 140sqm\*

- Fenced hardstand: 23

Industrial FOR LEASE

773sqm