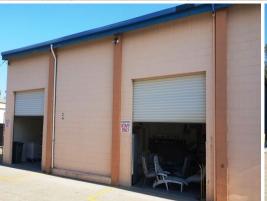

## Freestanding Caloundra Industrial Warehouse and Retail Showroom

Ideally located just off Caloundra Rd with easy access to the Nicklin Way and Bruce Highway.

Comprising a retail showroom, air conditioned office, main warehouse, secure hard stand area and rear warehouse.

- Land area: 1840sqm\*

- Total Building Area: 773sqm\*

- Showroom/Office: 290sqm\*

- Warehouse: 343sqm\*

- Rear Warehouse: 140sqm\*

- Fenced hardstand: 23

Industrial FOR LEASE

773sqm