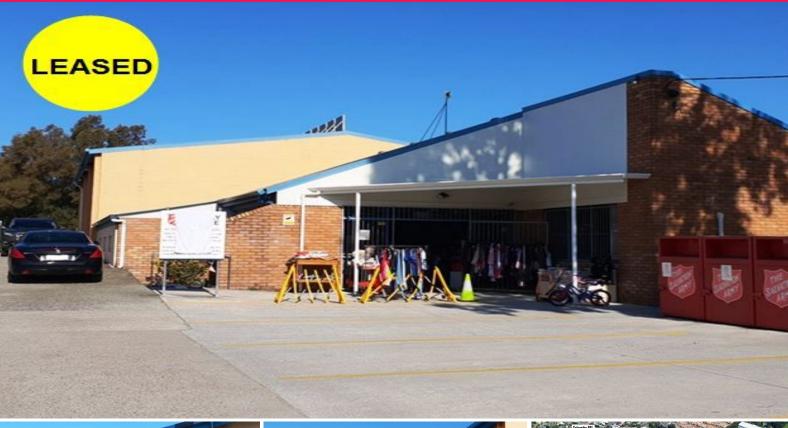

## Freestanding Caloundra Industrial Warehouse and Retail Showroom

Ideally located just off Caloundra Rd with easy access to the Nicklin Way and Bruce Highway.

Comprising a retail showroom, air conditioned office, main warehouse, secure hard stand area and rear warehouse.

- Land area: 1840sqm\*

- Total Building Area: 773sqm\*

- Showroom/Office: 290sqm\*

- Warehouse: 343sqm\*

- Rear Warehouse: 140sqm\*

- Fenced hardstand: 23

Industrial FOR LEASE

773sqm