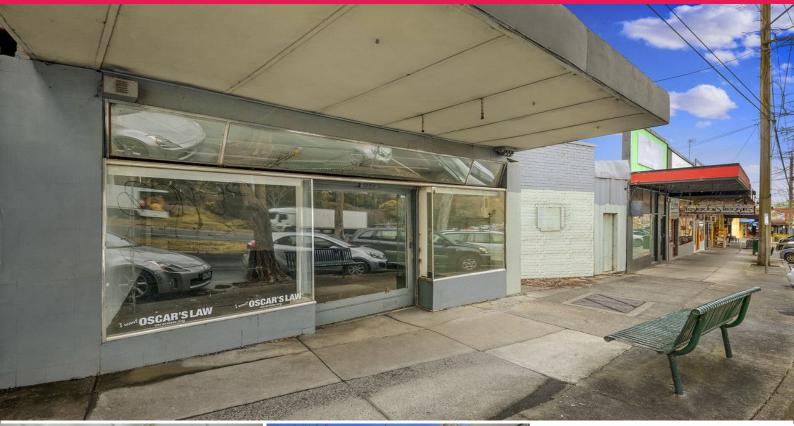

## **One For The Visionaries**

This double shop front presents the ideal chance for a niche business to establish themselves at the foot of the Dandenong Ranges in a growing outer eastern pocket. The property boasts a significant land holding which can be utilized how you see fit. The landlord will entertain a purpose built facility making this a rare opportunity to secure a premises built to suit, or lease as is, right opposite the train station in a retail strip with un-rivaled potential.

• Building area | 79m2 approximately • Land area | 462m2 approximately • Flexible lease terms • Zoning | Commercial 1

Retail FOR LEASE

79sqm