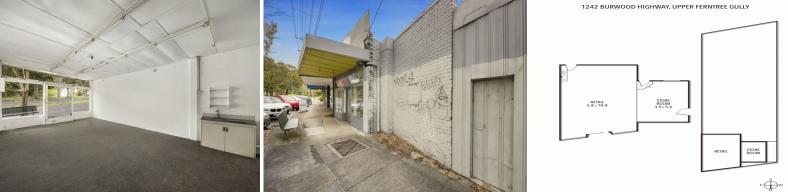

## **One For The Visionaries**

This double shop front presents the ideal chance for a niche business to establish themselves at the foot of the Dandenong Ranges in a growing outer eastern pocket. The property boasts a significant land holding which can be utilized how you see fit. The landlord will entertain a purpose built facility making this a rare opportunity to secure a premises built to suit, or lease as is, right opposite the train station in a retail strip with un-rivaled potential.

• Building area | 79m2 approximately • Land area | 462m2 approximately • Flexible lease terms • Zoning | Commercial 1

Retail FOR LEASE

79sqm