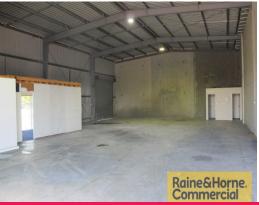

## 348sqm Dual Access Warehouse

- \* 348sqm tilt panel & metal clad building
- \* 2 x large roller doors
- \* 6 metre clear span warehouse
- \* 2 air conditioned office areas
- \* Male & Female amenities
- \* Great signage opportunity
- \* Good access to Ipswich, Beaudesert and Granard Roads
- \* Located within the Archerfield Airport precinct
- \* Available now