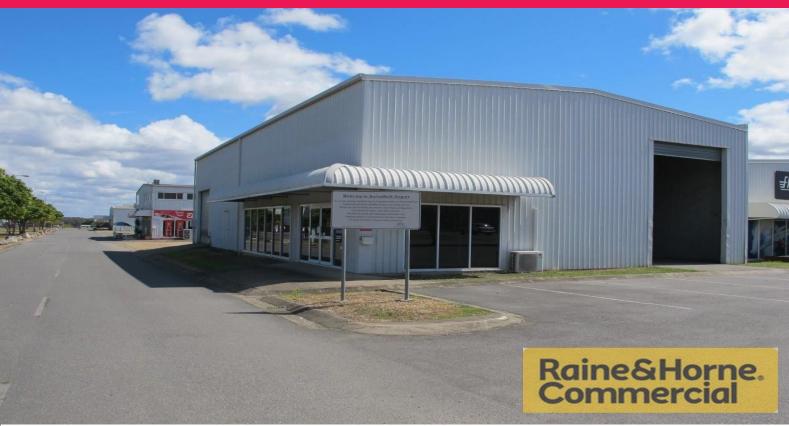

## 618 Lores Bonney Drive, Archerfield QLD 4108

## 348sqm Dual Access Warehouse

- \* 348sqm tilt panel & metal clad building
- \* 2 x large roller doors
- \* 6 metre clear span warehouse
- \* 2 air conditioned office areas
- \* Male & Female amenities
- \* Great signage opportunity
- \* Good access to Ipswich, Beaudesert and Granard Roads
- \* Located within the Archerfield Airport precinct
- \* Available now

Car parking - \$378.75 + GST PA for each car park required Outgoings - Paid by Tenant

Please phone exclusive

Industrial

FOR LEASE

348sqm

Raine&Horne. Commercial

Wayne Newberry

0408 723 023