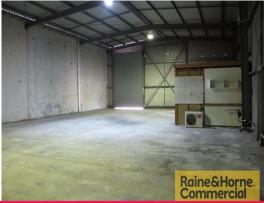

## 348sqm Dual Access Warehouse

- \* 348sqm tilt panel & metal clad building
- \* 2 x large roller doors
- \* 6 metre clear span warehouse
- \* 2 air conditioned office areas
- \* Male & Female amenities
- \* Great signage opportunity
- \* Good access to Ipswich, Beaudesert and Granard Roads
- \* Located within the Archerfield Airport precinct
- \* Available now