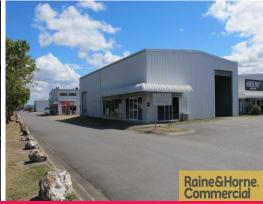

## 618 Lores Bonney Drive, Archerfield QLD 4108

## 348sqm Dual Access Warehouse

- \* 348sqm tilt panel & metal clad building
- \* 2 x large roller doors
- \* 6 metre clear span warehouse
- \* 2 air conditioned office areas
- \* Male & Female amenities
- \* Great signage opportunity
- \* Good access to Ipswich, Beaudesert and Granard Roads
- \* Located within the Archerfield Airport precinct
- \* Available now

Car parking - \$378.75 + GST PA for each car park required Outgoings - Paid by Tenant

Please phone exclusive

Industrial

FOR LEASE

348sqm

Raine&Horne. Commercial

Wayne Newberry

0408 723 023