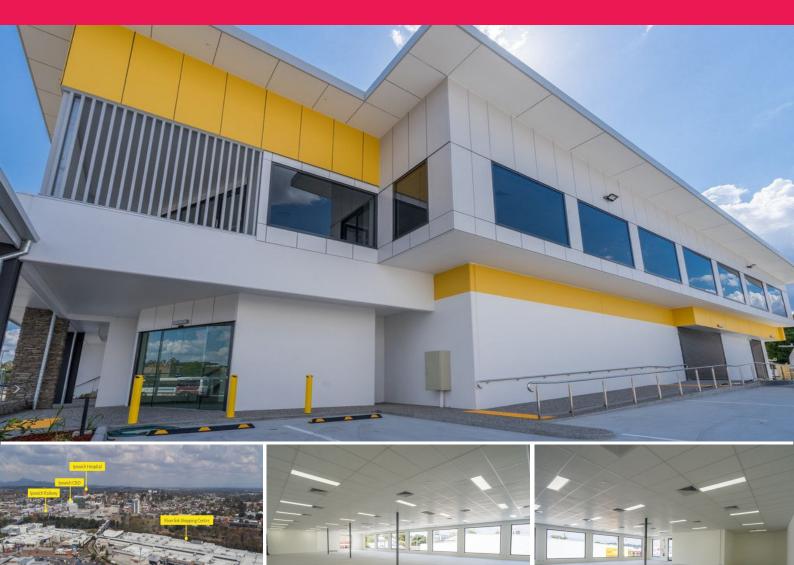

4-6 Lowry Street, North Ipswich QLD 4305

## Brand New, First Class Building In Prime Location And Directly Opposite The Rive

Your choice of spaces here: 100m2\*, 200m2\*, 300m2\*, or 400m2\*. Hard to find lease spaces in a brand new, high quality, first-class building. Directly opposite the Riverlink Shopping Centre with ample on-site parking available. Plenty of passing traffic, street appeal and views. We are keen to discuss your terms and are happy to answer all enquiries. Please view the video.

Approximately\*

Retail

FOR LEASE

Owner Open To Discussion, Keen to Lease 400sqm