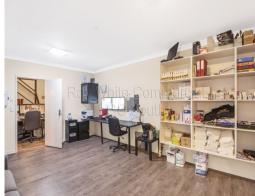

## 2 Level Fully Furnished Gentlemen?s Club

This high class establishment has been extensively refit over 2 levels and features 5 exclusive rooms with bathrooms, 4 waiting rooms, office area, and upstairs common area and security room. Set up ready for immediate occupancy with a full furniture and equipment package available.

- 499sqm\* of internal floor space spread over 2 levels
- High quality and professional renovation
- Well maintained and set up
- Disabled access
- Fully furnished and high tech equipment package available for purchase
- Exclusive onsite parking
- Intercom surveillance