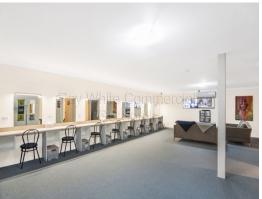

## 2 Level Fully Furnished Gentlemen?s Club

This high class establishment has been extensively refit over 2 levels and features 5 exclusive rooms with bathrooms, 4 waiting rooms, office area, and upstairs common area and security room. Set up ready for immediate occupancy with a full furniture and equipment package available.

- 499sqm\* of internal floor space spread over 2 levels
- High quality and professional renovation
- Well maintained and set up
- Disabled access
- Fully furnished and high tech equipment package available for purchase
- Exclusive onsite parking
- Intercom surveillance