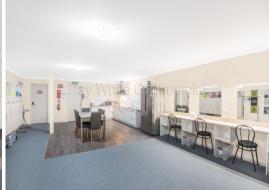

## 2 Level Fully Furnished Gentlemen?s Club

This high class establishment has been extensively refit over 2 levels and features 5 exclusive rooms with bathrooms, 4 waiting rooms, office area, and upstairs common area and security room. Set up ready for immediate occupancy with a full furniture and equipment package available.

- 499sqm\* of internal floor space spread over 2 levels
- High quality and professional renovation
- Well maintained and set up
- Disabled access
- Fully furnished and high tech equipment package available for purchase
- Exclusive onsite parking
- Intercom surveillance