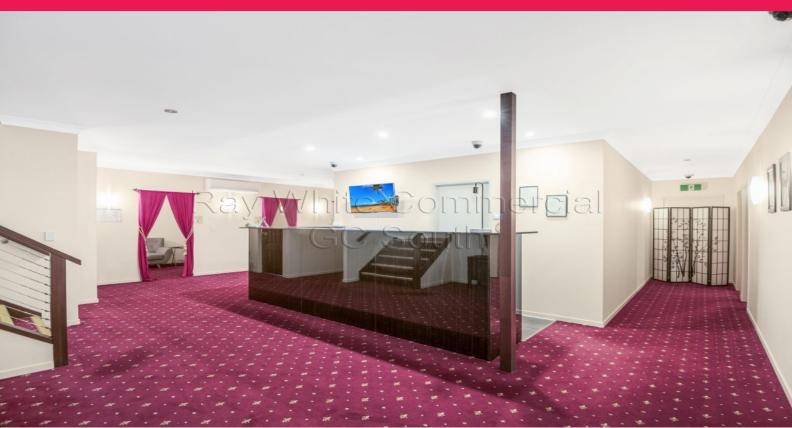

## 2 Level Fully Furnished Gentlemen?s Club

This high class establishment has been extensively refit over 2 levels and features 5 exclusive rooms with bathrooms, 4 waiting rooms, office area, and upstairs common area and security room. Set up ready for immediate occupancy with a full furniture and equipment package available.

- 499sqm\* of internal floor space spread over 2 levels
- High quality and professional renovation
- Well maintained and set up
- Disabled access
- Fully furnished and high tech equipment package available for purchase
- Exclusive onsite parking
- Intercom surveillance